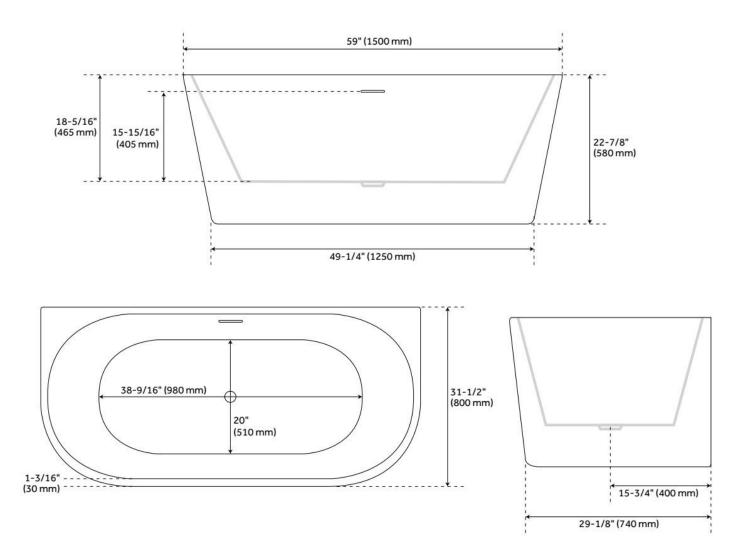

## **ADDITIONAL FEATURES**

- All dimensions are (± 1/2").
- Formed of two acrylic sheets, the air between acting as thermal insulator.
- Insulation option: increases heat retention and prevents condensation due to water and air temperature fluctuations.
- Optional Quick Connect Drop-In Drain Kit Includes:
  - Floor Plate, 1-1/2" PVC Pipe, 2" x 1-1/2" Trap Adapters, 1 Brass Threaded, 1 Brass Unthreaded Tailpiece and Plug.
  - Installs above your subfloor, but underneath your cement floor or tile, so you do not need access below the fixture.