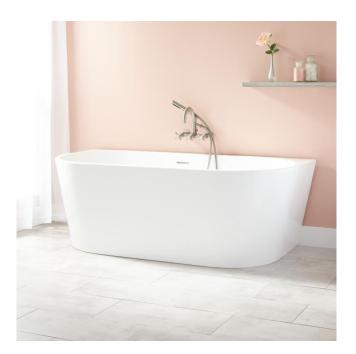

## 59" ARRINGTON ACRYLIC FREESTANDING TUB

SKU: 930316-59 Code: SH480864, SH484652

## FEATURES

Tub Material: Acrylic Product Finish: White Shape: Specialty Tub Drain Placement: Center Drain Included: Yes Drain and Overflow Finish: White Water Depth to Overflow: 18-3/4" Water Capacity (Gallons): 58.1 Built-In Adjusters: Yes Tub Weight Uncrated (Ibs): 130 Optional Accessory: 428473