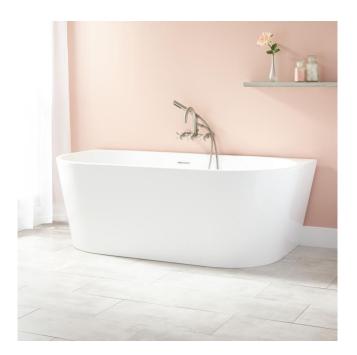

## 67" ARRINGTON ACRYLIC FREESTANDING TUB

SKU: 930316-67 Code: SH480880, SH484655

## FEATURES

Tub Material: Acrylic Product Finish: White Shape: Specialty Tub Drain Placement: Center Drain Included: Yes Drain and Overflow Finish: White Water Depth to Overflow: 18-3/4" Water Capacity (Gallons): 62 Built-In Adjusters: Yes Tub Weight Uncrated (Ibs): 150 Optional Accessory: 428473