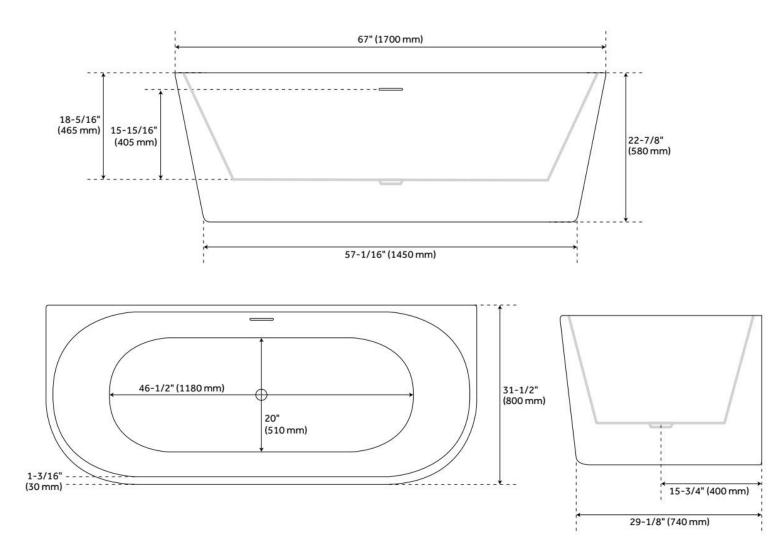

## FEATURES

Tub Material: Acrylic Product Finish: White Shape: Specialty Tub Drain Placement: Center Drain Included: Yes Drain and Overflow Finish: White Water Depth to Overflow: 18-3/4" Water Capacity (Gallons): 62 Built-In Adjusters: Yes Tub Weight Uncrated (Ibs): 150 Optional Accessory: 428473

## **ADDITIONAL FEATURES**

- All dimensions are (± 1/2").
- Formed of two acrylic sheets, the air between acting as thermal insulator.
- Insulation option: increases heat retention and prevents condensation due to water and air temperature fluctuations.
- Optional Quick Connect Drop-In Drain Kit Includes:
  - Floor Plate, 1-1/2" PVC Pipe, 2" x 1-1/2" Trap Adapters, 1 Brass Threaded, 1 Brass Unthreaded Tailpiece and Plug.
  - Installs above your subfloor, but underneath your cement floor or tile, so you do not need access below the fixture.