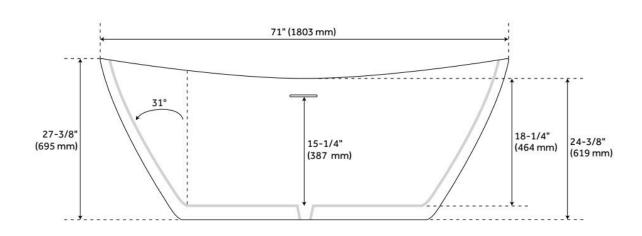

## **FEATURES**

Tub Material: Acrylic Product Finish: White Shape: Rectangle

Tub Drain Placement: Center

Drain Included: Yes

Water Depth to Overflow: 15-1/4" Water Capacity (Gallons): 57

Built-In Adjusters: Yes