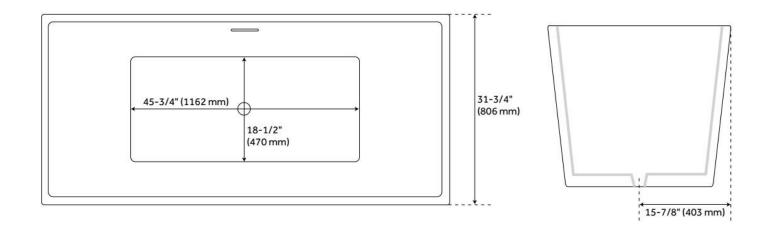

## **FEATURES**

Tub Material: Acrylic Product Finish: White Shape: Rectangle

Tub Drain Placement: Center

Drain Included: Yes

Water Depth to Overflow: 15-1/4" Water Capacity (Gallons): 57

Built-In Adjusters: Yes