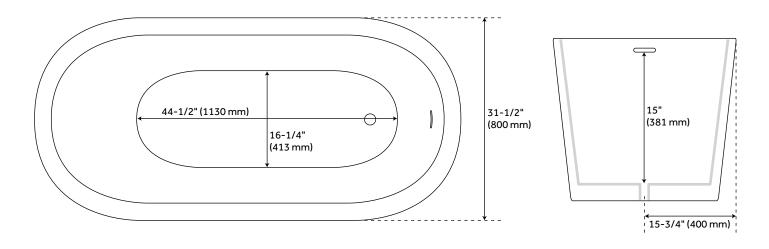

#### **FEATURES**

Design: Modern Product Finish: White Material: acrylic Length: 67" Width: 31-1/2" Height: 23-3/4" Overflow Hole: true

Water Depth To Overflow: 15" **Exterior Treatment: Smooth** Interior Treatment: Smooth

Drain Finish: White Faucet Included: No

Shape: Oval **Tub Overflow: Yes** 

Integral Drain & Overflow: Yes

Tub Material: Acrylic

Tub Interior Length: 44-1/2" Tub Interior Width: 16-1/4"

Tap Deck: No

Faucet Drillings: No Drillings