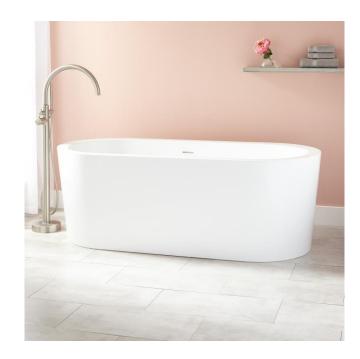

## 67" ARYA ACRYLIC FREESTANDING TUB

SKU: 930321 Code: SH480858

#### **FEATURES**

Design: Modern Product Finish: White Material: acrylic Length: 67" Width: 31-1/2" Height: 23-3/4" Overflow Hole: true

Water Depth To Overflow: 15" **Exterior Treatment: Smooth** Interior Treatment: Smooth

Drain Finish: White Faucet Included: No

Shape: Oval **Tub Overflow: Yes** 

Integral Drain & Overflow: Yes

Tub Material: Acrylic

Tub Interior Length: 44-1/2" Tub Interior Width: 16-1/4"

Tap Deck: No

Faucet Drillings: No Drillings