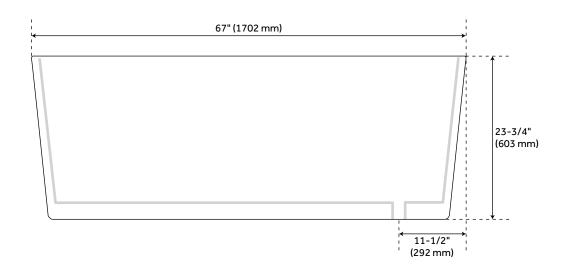

#### **FEATURES**

Design: Modern Product Finish: White Material: acrylic Length: 67" Width: 31-1/2" Height: 23-3/4" Overflow Hole: true

Water Depth To Overflow: 15" **Exterior Treatment: Smooth** Interior Treatment: Smooth

Drain Finish: White Faucet Included: No

Shape: Oval **Tub Overflow: Yes** 

Integral Drain & Overflow: Yes

Tub Material: Acrylic

Tub Interior Length: 44-1/2" Tub Interior Width: 16-1/4"

Tap Deck: No

Faucet Drillings: No Drillings