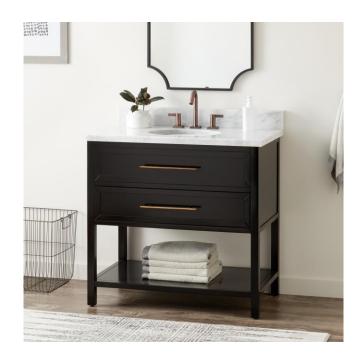

## 36" ROBERTSON CONSOLE VANITY FOR UNDERMOUNT SINK - BLACK

SKU: 930766

Code: SH459557, SH459558, SH456848, SH449203

## **FEATURES**

Material: Mahogany Number of Drawers: 1 Dovetail Drawers: Yes

Hardware Finish: Antique Brass

Built-In Adjusters: Yes

ASME A112.19.2/CSA B45.1, Massachusetts Accepted, LISTED ID: 506895

## **ADDITIONAL FEATURES**

- Granite is A-grade. Polished Carrara Marble is sourced from Italy.
- See Installation Instructions for directions to attach the vanity top and sink.
- Each stone top is carved from a single piece of stone and will feature natural variations.
- Includes a matching backsplash and a white porcelain sink.