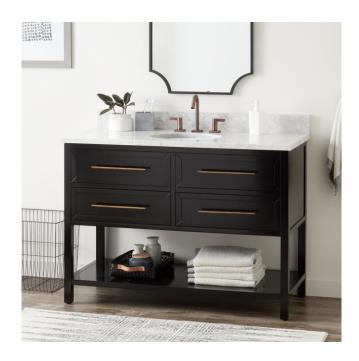

## 48" ROBERTSON VANITY FOR UNDERMOUNT SINK - BLACK

SKU: 930775-UM

Code: SH463231, SH463236, SH463235, SH463234, SH463233, SH463232, SH463237

## 48" ROBERTSON VANITY FOR UNDERMOUNT SINK - BLACK

SKU: 930775-UM

Code: SH463231, SH463236, SH463235, SH463234, SH463233, SH463232, SH463237

**REVISED 8/1/2024**