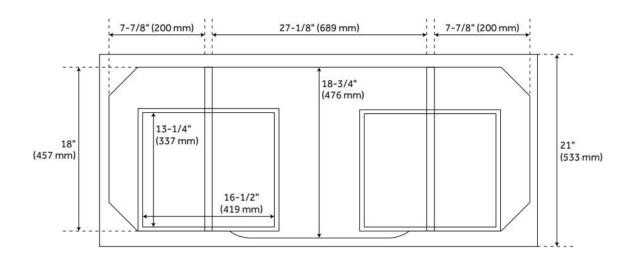

## **ADDITIONAL FEATURES**

- Includes a matching backsplash and a white porcelain sink.
- Granite is A-grade. Polished Carrara Marble is sourced from Italy.
- See Installation Instructions for directions to attach the vanity top and sink.
- All dimensions are (± 1/2").
- Each stone top is carved from a single piece of stone and will feature natural variations.