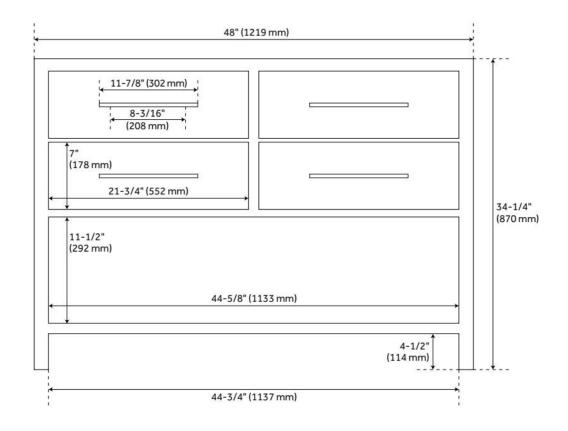

## **FEATURES**

Material: Mahogany Number of Drawers: 2 Dovetail Drawers: Yes

Hardware Finish: Antique Brass

Built-In Adjusters: Yes

LISTED ID: 506895

## **ADDITIONAL FEATURES**

- Includes a matching backsplash and a white porcelain sink.
- Granite is A-grade. Polished Carrara Marble is sourced from Italy.
- See Installation Instructions for directions to attach the vanity top and sink.
- All dimensions are (± 1/2").
- Each stone top is carved from a single piece of stone and will feature natural variations.