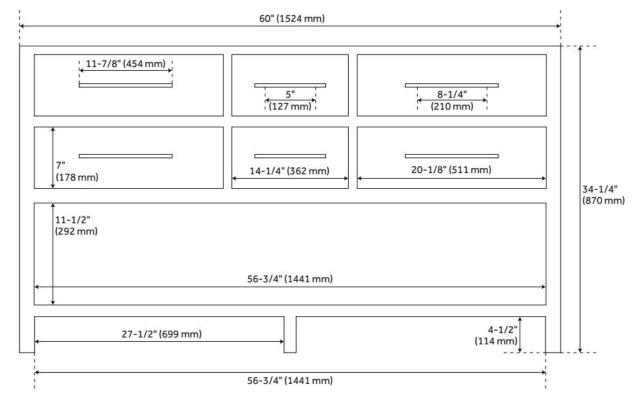

## **FEATURES**

Material: Mahogany Number of Drawers: 4 Dovetail Drawers: Yes

Hardware Finish: Antique Brass

Built-In Adjusters: Yes

LISTED ID: 506895