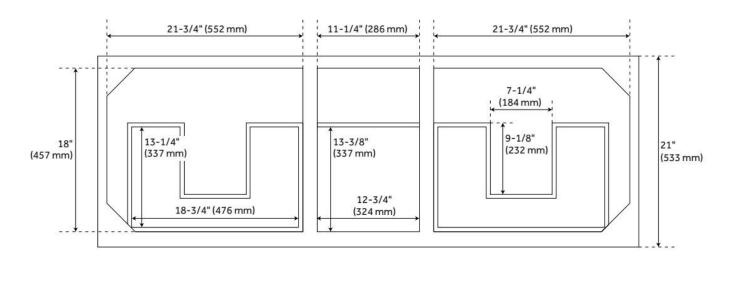

## **ADDITIONAL FEATURES**

- Includes a matching backsplash and a white porcelain sinks.
- Granite is A-grade. Polished Carrara Marble is sourced from Italy.
- See Installation Instructions for directions to attach the vanity top and sink.
- All dimensions are (± 1/2").
- Each stone top is carved from a single piece of stone and will feature natural variations.