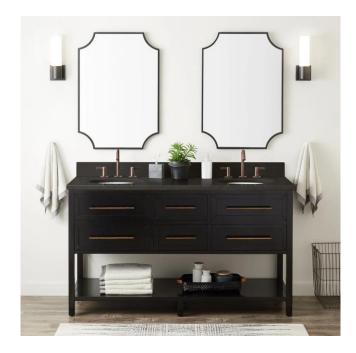

## 60" ROBERTSON DOUBLE CONSOLE VANITY FOR UNDERMOUNT SINKS - BLACK

SKU: 930784-UM

Code: SH464140, SH464136, SH464135, SH464139, SH464138, SH464137, SH464141

## 60" ROBERTSON DOUBLE CONSOLE VANITY FOR UNDERMOUNT SINKS - BLACK

SKU: 930784-UM

Code: SH464140, SH464136, SH464135, SH464139, SH464138, SH464137, SH464141

REVISED 8/12/2024