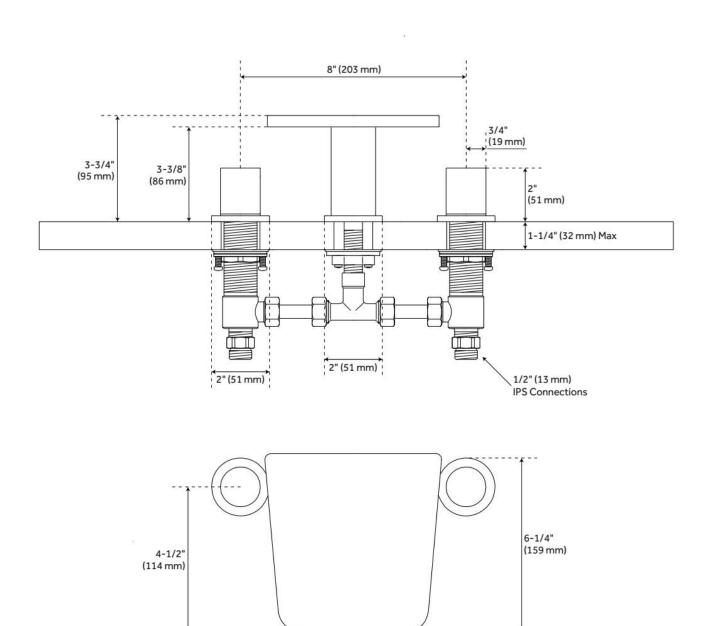

## **FEATURES**

Material: Metal construction for strength and durability

Installation Type: Widespread

Flow Rate: 1.2 gpm (4.5 L/min) @ 60 psi

Cartridge Type: Ceramic Disc

Swivel Spout: No

Drain Type: Metal push-pop with overflow