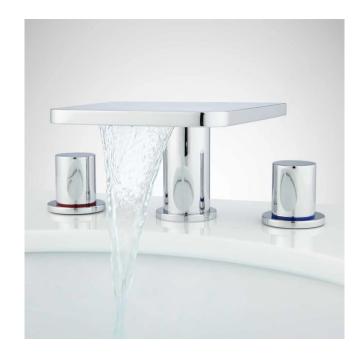

## KNOX WIDESPREAD WATERFALL FAUCET WITH POP-UP DRAIN

SKU: 930802

Code: SH414705, SH414706

## **FEATURES**

Material: Metal construction for strength and durability

Installation Type: Widespread

Flow Rate: 1.2 gpm (4.5 L/min) @ 60 psi

Cartridge Type: Ceramic Disc

Swivel Spout: No

Drain Type: Metal push-pop with overflow