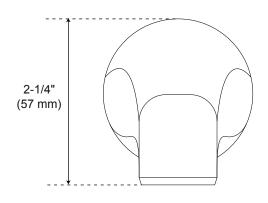

## Handshower

Side Front 3-1/2" (89mm) 1" (25mm) 00000 0 0 00**0**00 0 0 00**0**00 9" 7-7/8" (229mm) (200mm) 1/2" (13mm) MALE 2-1/8" (55mm) **IPS** Connection 5' Hose All product dimensions are nominal.