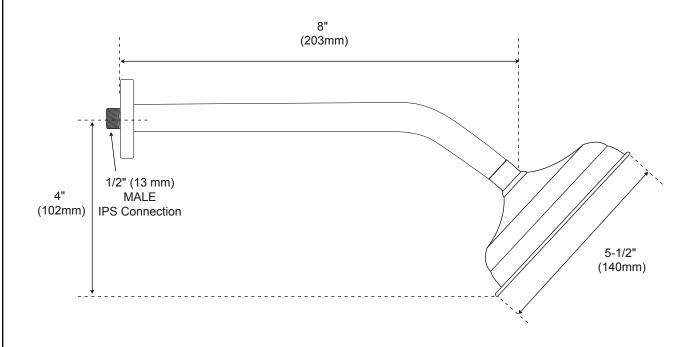

## Wall Shower Head

Side

All product dimensions are nominal.

customer service: 1.866.855.2284 signature hardware.com