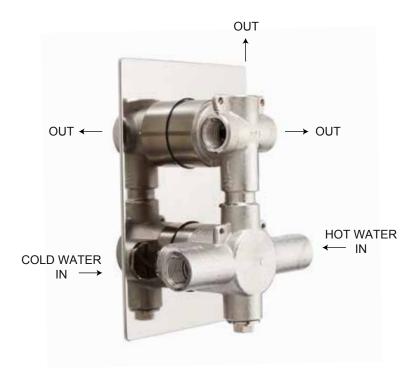

#### **HINSON TUB AND SHOWER SYSTEM**

#### WITH HAND SHOWER

#### **SPECIFICATIONS**

#### **CONTENTS**

| Diverter         | 2 |
|------------------|---|
| Wall Shower Head | 3 |
| Handshower       | 4 |
| Tub Spout        | 5 |





## Diverter





## Wall Shower Head

Side



All product dimensions are nominal.



customer service: 1.866.855.2284 signature hardware.com



## Handshower

Side Front 3-1/2" (89mm) 1" (25mm) 00000 0 0 00**0**00 0 0 00**0**00 9" 7-7/8" (229mm) (200mm) 1/2" (13mm) MALE 2-1/8" (55mm) **IPS** Connection 5' Hose All product dimensions are nominal.





# **Tub Spout**



Side







## Diverter (back)



All product dimensions are nominal.