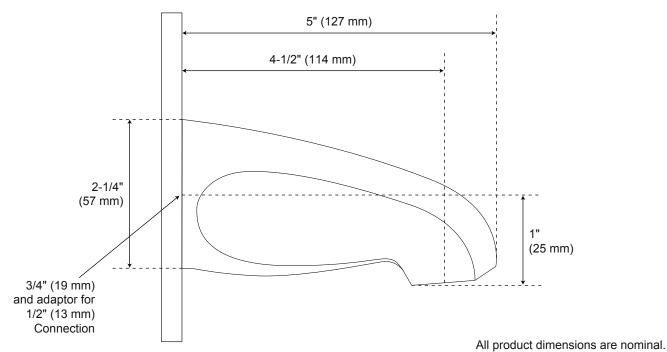

#### **HINSON TUB AND SHOWER SYSTEM**

#### WITH HAND SHOWER

#### **SPECIFICATIONS**

#### **CONTENTS**

| Diverter         | 2 |
|------------------|---|
| Wall Shower Head | 3 |
| Handshower       | 4 |
| Tub Spout        | 5 |





## Diverter





## Wall Shower Head

Side



All product dimensions are nominal.



customer service: 1.866.855.2284 signature hardware.com



## Handshower

Side Front 3-1/2" (89mm) 1" (25mm) 00000 0 0 00**0**00 0 0 00**0**00 9" 7-7/8" (229mm) (200mm) 1/2" (13mm) MALE 2-1/8" (55mm) **IPS** Connection 5' Hose All product dimensions are nominal.





# **Tub Spout**



Side







## Diverter (back)



All product dimensions are nominal.