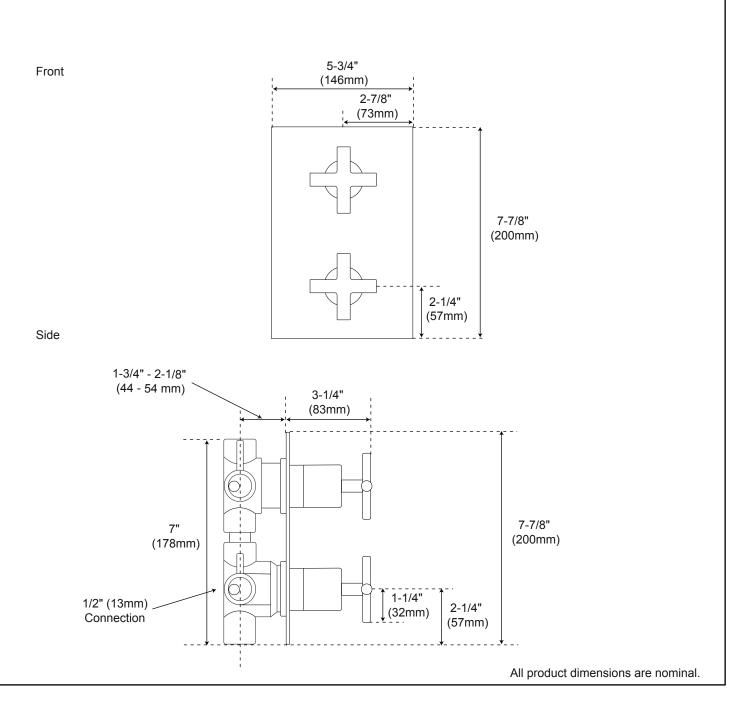

#### **HINSON TUB AND SHOWER SYSTEM**

#### WITH HAND SHOWER

#### **SPECIFICATIONS**

#### **CONTENTS**

| Diverter         | 2 |
|------------------|---|
| Wall Shower Head | 3 |
| Handshower       | 4 |
| Tub Spout        | 5 |





## Diverter





## Wall Shower Head

Side



All product dimensions are nominal.



customer service: 1.866.855.2284 signature hardware.com



## Handshower

Side Front 3-1/2" (89mm) 1" (25mm) 00000 0 0 00**0**00 0 0 00**0**00 9" 7-7/8" (229mm) (200mm) 1/2" (13mm) MALE 2-1/8" (55mm) **IPS** Connection 5' Hose All product dimensions are nominal.





# **Tub Spout**



Side







## Diverter (back)



All product dimensions are nominal.