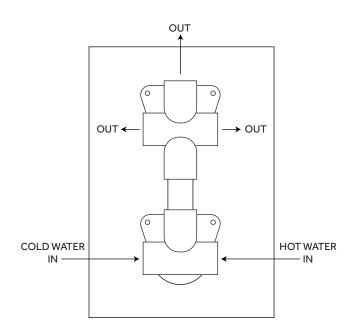

# TRIMBLE PRESSURE BALANCE 3-WAY IN-WALL SHOWER DIVERTER

SKU: 930920

#### **ADDITIONAL FEATURES**

- Solid brass construction.
- Shower system includes a ceiling mount rainfall shower head, hand shower, hand shower water connection, tub spout, and a pressure balanced 3-way in-wall diverter.
- Diverter trim measures 5-3/4" L x 7-7/8" H.
- Diverter min/max installation depth: 1-1/2" 2-1/2".
- Hand shower water connection features a 1/2" IPS connection.
- 3-way diverter features 1/2" IPS inlets, and controls water flow between 3 shower outlets.
- Diverter includes the valve and metal lever handles.
- For water outlet configuration options consult a professional for installation.