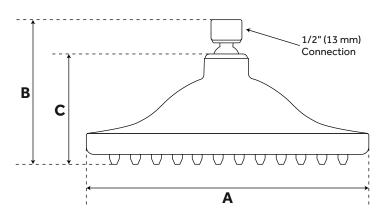

## TRIMBLE RAINFALL NOZZLE SHOWER HEAD

SKU: 930920

| Reference A | Reference B | Reference C |
|-------------|-------------|-------------|
| 5-1/4"      | 3"          | 2"          |
| (133 mm)    | (76 mm)     | (51 mm)     |
| 7-3/4"      | 3-1/2"      | 2-1/2"      |
| (197 mm)    | (89 mm)     | (64 mm)     |
| 10"         | 3-1/2"      | 3"          |
| (254 mm)    | (89 mm)     | (76 mm)     |
| 12"         | 4-1/4"      | 3-1/4"      |
| (305 mm)    | (108 mm)    | (83 mm)     |