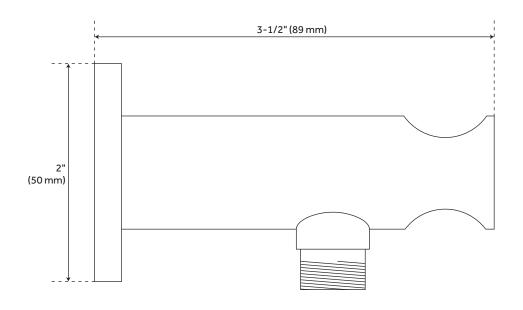

t a professional for installation.

# TRIMBLE PRESSURE BALANCE 3-WAY IN-WALL SHOWER DIVERTER

SKU: 930920







## TRIMBLE RAINFALL NOZZLE SHOWER HEAD

SKU: 930920





| Reference A | Reference B | Reference C |
|-------------|-------------|-------------|
| 5-1/4"      | 3"          | 2"          |
| (133 mm)    | (76 mm)     | (51 mm)     |
| 7-3/4"      | 3-1/2"      | 2-1/2"      |
| (197 mm)    | (89 mm)     | (64 mm)     |
| 10"         | 3-1/2"      | 3"          |
| (254 mm)    | (89 mm)     | (76 mm)     |
| 12"         | 4-1/4"      | 3-1/4"      |
| (305 mm)    | (108 mm)    | (83 mm)     |

#### TRIMBLE CEILING-MOUNT SHOWER ARM

SKU: 930920



#### TRIMBLE HAND SHOWER

SKU: 930920





#### TRIMBLE HAND SHOWER HOSE

SKU: 930920



#### TRIMBLE WATER SUPPLY ELBOW

SKU: 930920





### TRIMBLE TUB SPOUT

SKU: 930920