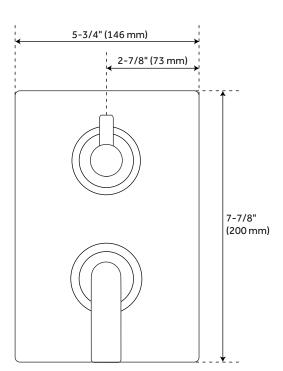

#### **FEATURES**

Installation Type: Wall Mount

Features: Hand Shower Included; Pressure-Balanced; Tub Spout

Included

Design: Modern Material: Brass

Base Plate Height: 7-7/8" Assembly Required: Yes

Shape: Round Handle Type: Lever

#### **ADDITIONAL FEATURES**

- Solid brass construction.
- Shower system includes a ceiling mount rainfall shower head, hand shower, hand shower water connection, tub spout, and a pressure balanced 3-way in-wall diverter.
- Diverter trim measures 5-3/4" L x 7-7/8" H.
- Diverter min/max installation depth: 1-1/2" 2-1/2".
- Hand shower water connection features a 1/2" IPS connection.
- 3-way diverter features 1/2" IPS inlets, and controls water flow between 3 shower outlets.
- Diverter includes the valve and metal lever handles.
- For water outlet configuration options consult a professional for installation.