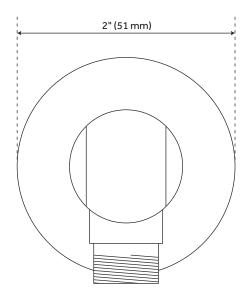

a professional for installation.

# TRIMBLE PRESSURE BALANCE 3-WAY IN-WALL SHOWER DIVERTER

SKU: 930920







## TRIMBLE RAINFALL NOZZLE SHOWER HEAD

SKU: 930920





| Reference A | Reference B | Reference C |
|-------------|-------------|-------------|
| 5-1/4"      | 3"          | 2"          |
| (133 mm)    | (76 mm)     | (51 mm)     |
| 7-3/4"      | 3-1/2"      | 2-1/2"      |
| (197 mm)    | (89 mm)     | (64 mm)     |
| 10"         | 3-1/2"      | 3"          |
| (254 mm)    | (89 mm)     | (76 mm)     |
| 12"         | 4-1/4"      | 3-1/4"      |
| (305 mm)    | (108 mm)    | (83 mm)     |

#### TRIMBLE CEILING-MOUNT SHOWER ARM

SKU: 930920



#### TRIMBLE HAND SHOWER

SKU: 930920





#### TRIMBLE HAND SHOWER HOSE

SKU: 930920



#### TRIMBLE WATER SUPPLY ELBOW

SKU: 930920





### TRIMBLE TUB SPOUT

SKU: 930920