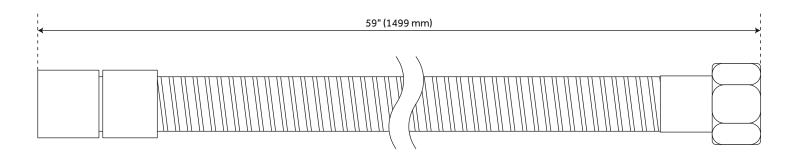

#### TRIMBLE HAND SHOWER HOSE

SKU: 930920

Hand Shower Hose Length: 60"

Hand Shower Flow Rate: 1.8 gpm (6.8 L/min) @ 80 psi Shower Head Flow Rate: 1.8 gpm (6.8 L/min) @ 80 psi