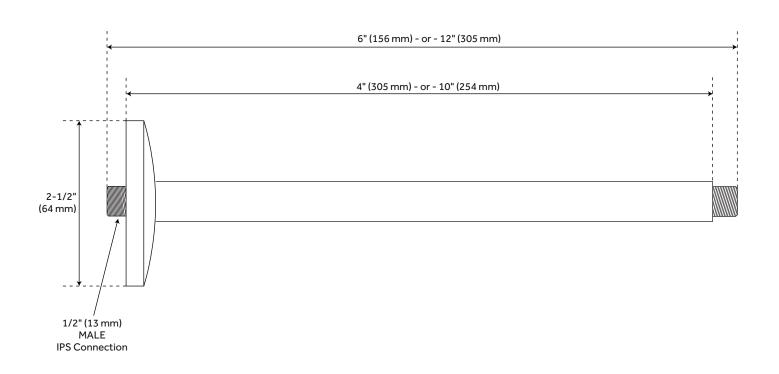

ter flow between 3 shower outlets.
- Diverter includes the valve and metal lever handles.
- For water outlet configuration options consult a professional for installation.

# TRIMBLE PRESSURE BALANCE 3-WAY IN-WALL SHOWER DIVERTER

SKU: 930920







## TRIMBLE RAINFALL NOZZLE SHOWER HEAD

SKU: 930920





| Reference A | Reference B | Reference C |
|-------------|-------------|-------------|
| 5-1/4"      | 3"          | 2"          |
| (133 mm)    | (76 mm)     | (51 mm)     |
| 7-3/4"      | 3-1/2"      | 2-1/2"      |
| (197 mm)    | (89 mm)     | (64 mm)     |
| 10"         | 3-1/2"      | 3"          |
| (254 mm)    | (89 mm)     | (76 mm)     |
| 12"         | 4-1/4"      | 3-1/4"      |
| (305 mm)    | (108 mm)    | (83 mm)     |

#### TRIMBLE CEILING-MOUNT SHOWER ARM

SKU: 930920



#### TRIMBLE HAND SHOWER

SKU: 930920





#### TRIMBLE HAND SHOWER HOSE

SKU: 930920



#### TRIMBLE WATER SUPPLY ELBOW

SKU: 930920





### TRIMBLE TUB SPOUT

SKU: 930920