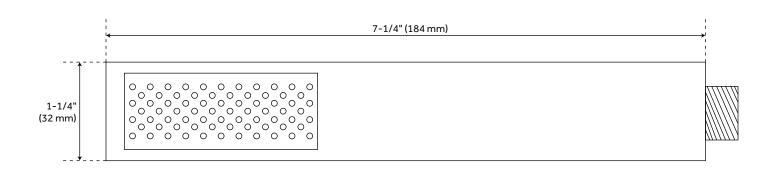

er includes the valve and metal lever handles.
- For water outlet configuration options consult a professional for installation.

# TRIMBLE PRESSURE BALANCE 3-WAY IN-WALL SHOWER DIVERTER

SKU: 930920







## TRIMBLE RAINFALL NOZZLE SHOWER HEAD

SKU: 930920





| Reference A | Reference B | Reference C |
|-------------|-------------|-------------|
| 5-1/4"      | 3"          | 2"          |
| (133 mm)    | (76 mm)     | (51 mm)     |
| 7-3/4"      | 3-1/2"      | 2-1/2"      |
| (197 mm)    | (89 mm)     | (64 mm)     |
| 10"         | 3-1/2"      | 3"          |
| (254 mm)    | (89 mm)     | (76 mm)     |
| 12"         | 4-1/4"      | 3-1/4"      |
| (305 mm)    | (108 mm)    | (83 mm)     |

#### TRIMBLE CEILING-MOUNT SHOWER ARM

SKU: 930920



#### TRIMBLE HAND SHOWER

SKU: 930920





#### TRIMBLE HAND SHOWER HOSE

SKU: 930920



#### TRIMBLE WATER SUPPLY ELBOW

SKU: 930920





### TRIMBLE TUB SPOUT

SKU: 930920