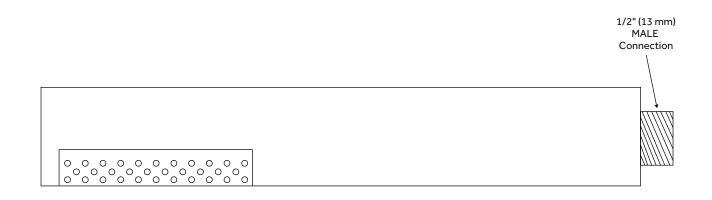

rter includes the valve and metal lever handles.
- For water outlet configuration options consult a professional for installation.

# TRIMBLE PRESSURE BALANCE 3-WAY IN-WALL SHOWER DIVERTER

SKU: 930920







## TRIMBLE RAINFALL NOZZLE SHOWER HEAD

SKU: 930920





| Reference A | Reference B | Reference C |
|-------------|-------------|-------------|
| 5-1/4"      | 3"          | 2"          |
| (133 mm)    | (76 mm)     | (51 mm)     |
| 7-3/4"      | 3-1/2"      | 2-1/2"      |
| (197 mm)    | (89 mm)     | (64 mm)     |
| 10"         | 3-1/2"      | 3"          |
| (254 mm)    | (89 mm)     | (76 mm)     |
| 12"         | 4-1/4"      | 3-1/4"      |
| (305 mm)    | (108 mm)    | (83 mm)     |

#### TRIMBLE CEILING-MOUNT SHOWER ARM

SKU: 930920



#### TRIMBLE HAND SHOWER

SKU: 930920





#### TRIMBLE HAND SHOWER HOSE

SKU: 930920



#### TRIMBLE WATER SUPPLY ELBOW

SKU: 930920





### TRIMBLE TUB SPOUT

SKU: 930920