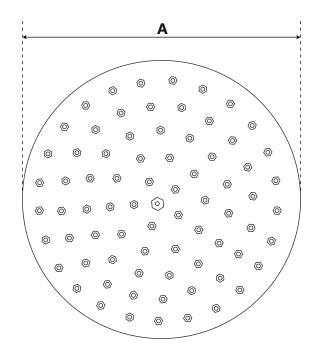

## TRIMBLE RAINFALL NOZZLE SHOWER HEAD

SKU: 930920

| Reference A | Reference B | Reference C |
|-------------|-------------|-------------|
| 5-1/4"      | 3"          | 2"          |
| (133 mm)    | (76 mm)     | (51 mm)     |
| 7-3/4"      | 3-1/2"      | 2-1/2"      |
| (197 mm)    | (89 mm)     | (64 mm)     |
| 10"         | 3-1/2"      | 3"          |
| (254 mm)    | (89 mm)     | (76 mm)     |
| 12"         | 4-1/4"      | 3-1/4"      |
| (305 mm)    | (108 mm)    | (83 mm)     |