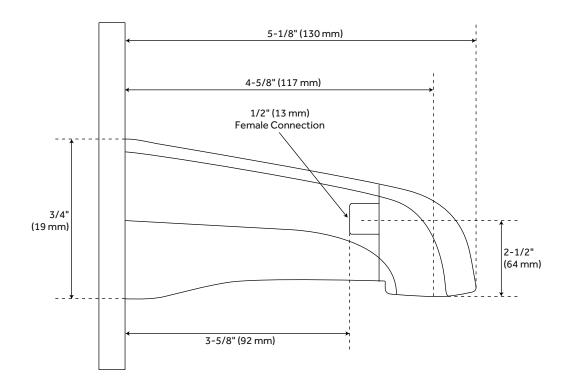

IMBLE PRESSURE BALANCE 3-WAY IN-WALL SHOWER DIVERTER

SKU: 930920







## TRIMBLE RAINFALL NOZZLE SHOWER HEAD

SKU: 930920





| Reference A | Reference B | Reference C |
|-------------|-------------|-------------|
| 5-1/4"      | 3"          | 2"          |
| (133 mm)    | (76 mm)     | (51 mm)     |
| 7-3/4"      | 3-1/2"      | 2-1/2"      |
| (197 mm)    | (89 mm)     | (64 mm)     |
| 10"         | 3-1/2"      | 3"          |
| (254 mm)    | (89 mm)     | (76 mm)     |
| 12"         | 4-1/4"      | 3-1/4"      |
| (305 mm)    | (108 mm)    | (83 mm)     |

#### TRIMBLE CEILING-MOUNT SHOWER ARM

SKU: 930920



#### TRIMBLE HAND SHOWER

SKU: 930920





#### TRIMBLE HAND SHOWER HOSE

SKU: 930920



#### TRIMBLE WATER SUPPLY ELBOW

SKU: 930920





### TRIMBLE TUB SPOUT

SKU: 930920