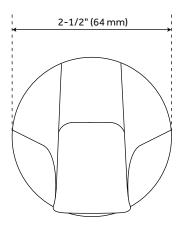

## TRIMBLE RAINFALL NOZZLE SHOWER HEAD

SKU: 930920

| Reference A | Reference B | Reference C |
|-------------|-------------|-------------|
| 5-1/4"      | 3"          | 2"          |
| (133 mm)    | (76 mm)     | (51 mm)     |
| 7-3/4"      | 3-1/2"      | 2-1/2"      |
| (197 mm)    | (89 mm)     | (64 mm)     |
| 10"         | 3-1/2"      | 3"          |
| (254 mm)    | (89 mm)     | (76 mm)     |
| 12"         | 4-1/4"      | 3-1/4"      |
| (305 mm)    | (108 mm)    | (83 mm)     |