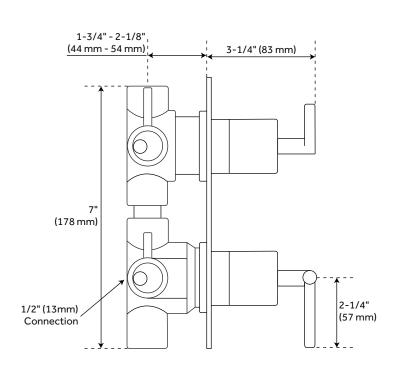

# TRIMBLE PRESSURE BALANCE 3-WAY IN-WALL SHOWER DIVERTER

SKU: 930920

#### **ADDITIONAL FEATURES**

- Solid brass construction.
- Shower system includes a ceiling mount rainfall shower head, hand shower, hand shower water connection, tub spout, and a pressure balanced 3-way in-wall diverter.
- Diverter trim measures 5-3/4" L x 7-7/8" H.
- Diverter min/max installation depth: 1-1/2" 2-1/2".
- Hand shower water connection features a 1/2" IPS connection.
- 3-way diverter features 1/2" IPS inlets, and controls water flow between 3 shower outlets.
- Diverter includes the valve and metal lever handles.
- For water outlet configuration options consult a professional for installation.