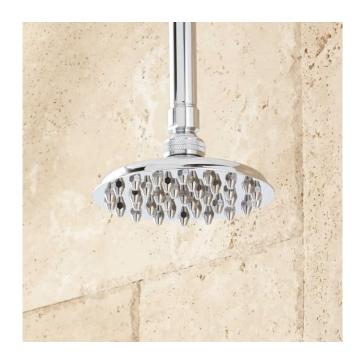

## TRIMBLE RAINFALL NOZZLE SHOWER HEAD

SKU: 930920

| Reference A | Reference B | Reference C |
|-------------|-------------|-------------|
| 5-1/4"      | 3"          | 2"          |
| (133 mm)    | (76 mm)     | (51 mm)     |
| 7-3/4"      | 3-1/2"      | 2-1/2"      |
| (197 mm)    | (89 mm)     | (64 mm)     |
| 10"         | 3-1/2"      | 3"          |
| (254 mm)    | (89 mm)     | (76 mm)     |
| 12"         | 4-1/4"      | 3-1/4"      |
| (305 mm)    | (108 mm)    | (83 mm)     |