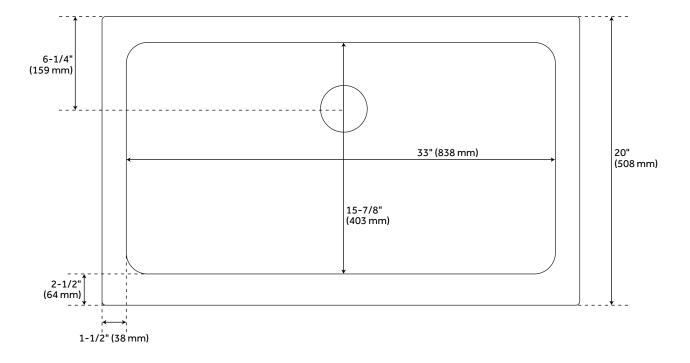

#### **FEATURES**

Features: Retrofit Length: 36" Width: 20" Height: 10"

Number of Basins: 1

Sink Installation: Farmhouse Product Color: Stainless Steel Faucet Centers: No Faucet Hole

Basin Length: 33"
Basin Width: 15-7/8"
Fits Drain Hole Size: 3-1/2"
Exterior Treatment: Smooth
Interior Treatment: Smooth
Metal Gauge/Thickness: 16 Gauge

Drain Included: No Faucet Included: No

Sink Material: Stainless Steel Basin Configuration: Single

Apron Design: Flat

Water Depth to Rim: 9-3/4"

Apron Front Rim Thickness: 2-1/2" Faucet Holes: No Faucet Hole