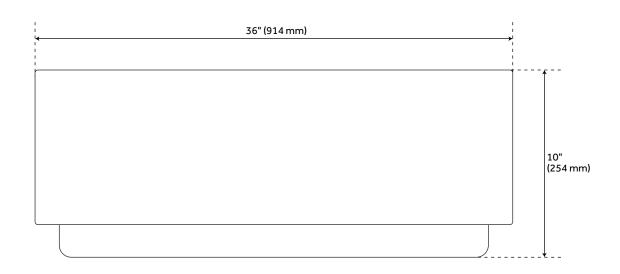

#### **FEATURES**

Features: Retrofit Length: 36" Width: 20" Height: 10"

Number of Basins: 1

Sink Installation: Farmhouse Product Color: Stainless Steel Faucet Centers: No Faucet Hole

Basin Length: 33"
Basin Width: 15-7/8"
Fits Drain Hole Size: 3-1/2"
Exterior Treatment: Smooth
Interior Treatment: Smooth
Metal Gauge/Thickness: 16 Gauge

Drain Included: No Faucet Included: No

Sink Material: Stainless Steel Basin Configuration: Single

Apron Design: Flat

Water Depth to Rim: 9-3/4"

Apron Front Rim Thickness: 2-1/2" Faucet Holes: No Faucet Hole

### **ADDITIONAL FEATURES**

- Made of 16-gauge, 304-grade stainless steel.
- Handcrafted with matte finish.
- Apron height: 6-1/2"

REVISED 3/31/2023