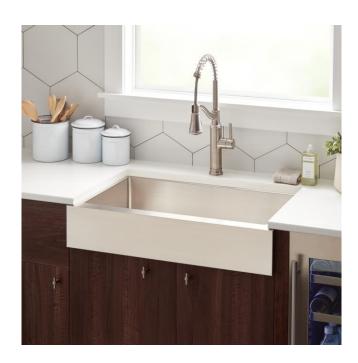

### 36" HAZELTON STAINLESS STEEL RETROFIT FARMHOUSE SINK

SKU: 931028 Code: SH478430

#### **FEATURES**

Features: Retrofit Length: 36" Width: 20" Height: 10"

Number of Basins: 1

Sink Installation: Farmhouse Product Color: Stainless Steel Faucet Centers: No Faucet Hole

Basin Length: 33"
Basin Width: 15-7/8"
Fits Drain Hole Size: 3-1/2"
Exterior Treatment: Smooth
Interior Treatment: Smooth
Metal Gauge/Thickness: 16 Gauge

Drain Included: No Faucet Included: No

Sink Material: Stainless Steel Basin Configuration: Single

Apron Design: Flat

Water Depth to Rim: 9-3/4"

Apron Front Rim Thickness: 2-1/2" Faucet Holes: No Faucet Hole