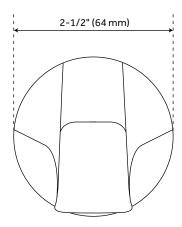

# HINSON HAND SHOWER

SKU: 931140

### **ADDITIONAL FEATURES**

- Solid brass construction.
- Shower system includes a wall-mount slide bar with hand shower, hand shower water connection, three body jets, tub spout, and a thermostatic 3-way in-wall diverter.
- Multi-function hand shower features three spray settings.
- Diverter trim measures 5-3/4" L x 7-7/8" H.
- Diverter min/max installation depth: 1-1/2" 2-1/8".
- Thermostatic technology keeps shower temperature ± 1 degree Celsius.
- Swivel body sprays overall dimensions: 2-1/2" diameter; spray dimensions: 1-1/8" diameter.
- Swivel body sprays projects 2-1/2" from wall.
- Body spray features a metal ball joint for swivel function and a 1/2" NPT male thread inlet.
- Hand shower water connection features a 1/2" IPS connection.
- Slide bar center-to-center measurement: 23-5/8".
- Slide bar overall height: 26".
- Slide bar base plate diameter: 2-3/8".
- Hand shower spray area diameter: 2-5/8".
- 3-way diverter features 1/2" IPS inlets, and controls water flow between 3 shower outlets.
- Diverter includes the valve and metal lever handles.
- For water outlet configuration options consult a professional for installation.
- The diverter directs water to one spray function at a time.