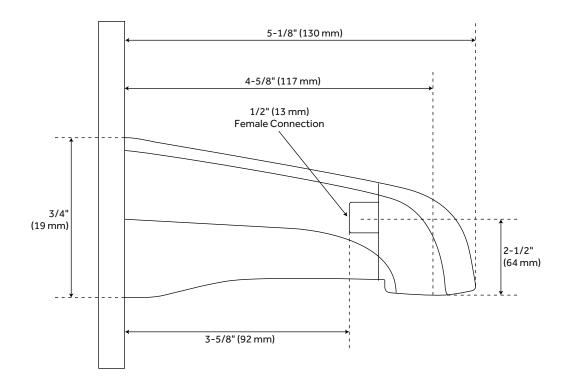

# HINSON TUB SPOUT

SKU: 931140

### **ADDITIONAL FEATURES**

- Solid brass construction.
- Shower system includes a wall-mount slide bar with hand shower, hand shower water connection, three body jets, tub spout, and a thermostatic 3-way in-wall diverter.
- Multi-function hand shower features three spray settings.
- Diverter trim measures 5-3/4" L x 7-7/8" H.
- Diverter min/max installation depth: 1-1/2" 2-1/8".
- Thermostatic technology keeps shower temperature ± 1 degree Celsius.
- Swivel body sprays overall dimensions: 2-1/2" diameter; spray dimensions: 1-1/8" diameter.
- Swivel body sprays projects 2-1/2" from wall.
- Body spray features a metal ball joint for swivel function and a 1/2" NPT male thread inlet.
- Hand shower water connection features a 1/2" IPS connection.
- Slide bar center-to-center measurement: 23-5/8".
- Slide bar overall height: 26".
- Slide bar base plate diameter: 2-3/8".
- Hand shower spray area diameter: 2-5/8".
- 3-way diverter features 1/2" IPS inlets, and controls water flow between 3 shower outlets.
- Diverter includes the valve and metal lever handles.
- For water outlet configuration options consult a professional for installation.
- The diverter directs water to one spray function at a time.