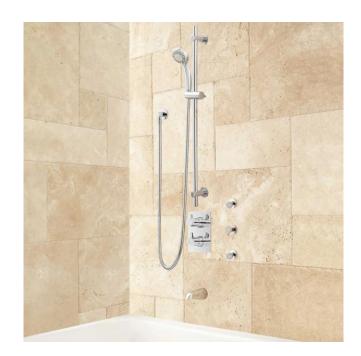

### HINSON TUB AND SHOWER SET WITH SLIDE BAR

SKU: 931140

Code: SH415360, SH415361

#### **FEATURES**

Installation Type: Wall Mount

Features: Hand Shower Included; Thermostatic; Tub Spout

Included

Design: Modern Material: Brass

Base Plate Height: 7-7/8" Assembly Required: Yes Handle Type: Lever

Installation Type: Wall Mount Base Plate Width: 5-3/4"

Body Spray Flow Rate: 1.75 gpm Shower Head Material: Brass

Slide Bar Length: 26"

Hand Shower Hose Length: 60"

REVISED 3/29/2023

### **ADDITIONAL FEATURES**

- Solid brass construction.
- Shower system includes a wall-mount slide bar with hand shower, hand shower water connection, three body jets, tub spout, and a thermostatic 3-way in-wall diverter.
- Multi-function hand shower features three spray settings.
- Diverter trim measures 5-3/4" L x 7-7/8" H.
- Diverter min/max installation depth: 1-1/2" 2-1/8".
- Thermostatic technology keeps shower temperature ± 1 degree Celsius.
- Swivel body sprays overall dimensions: 2-1/2" diameter; spray dimensions: 1-1/8" diameter.
- Swivel body sprays projects 2-1/2" from wall.
- Body spray features a metal ball joint for swivel function and a 1/2" NPT male thread inlet.
- Hand shower water connection features a 1/2" IPS connection.
- Slide bar center-to-center measurement: 23-5/8".
- Slide bar overall height: 26".
- Slide bar base plate diameter: 2-3/8".
- Hand shower spray area diameter: 2-5/8".
- 3-way diverter features 1/2" IPS inlets, and controls water flow between 3 shower outlets.
- Diverter includes the valve and metal lever handles.
- For water outlet configuration options consult a professional for installation.
- The diverter directs water to one spray function at a time.