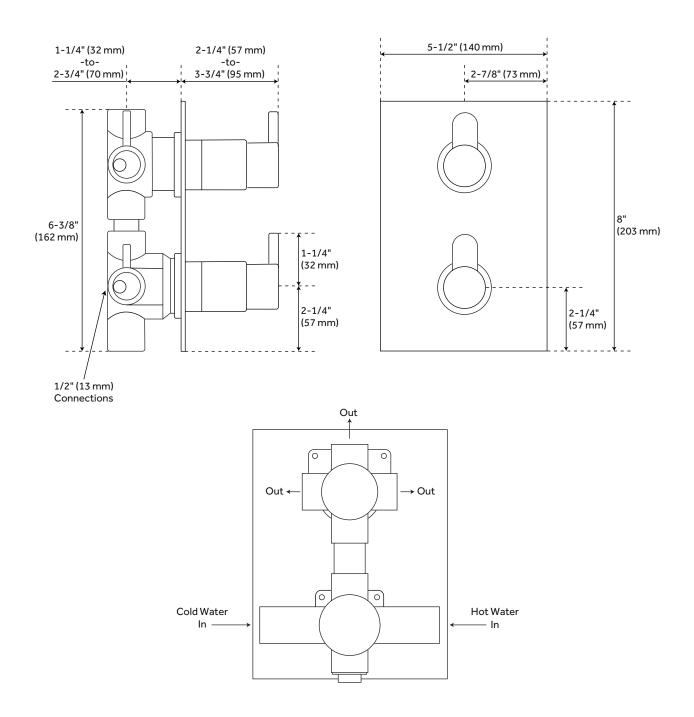

# HINSON THERMOSTATIC CONCEALED MIXER WITH 3-WAY DIVERTER

SKU: 931140

### **ADDITIONAL FEATURES**

- Solid brass construction.
- Shower system includes a wall-mount slide bar with hand shower, hand shower water connection, three body jets, tub spout, and a thermostatic 3-way in-wall diverter.
- Multi-function hand shower features three spray settings.
- Diverter trim measures 5-3/4" L x 7-7/8" H.
- Diverter min/max installation depth: 1-1/2" 2-1/8".
- Thermostatic technology keeps shower temperature ± 1 degree Celsius.
- Swivel body sprays overall dimensions: 2-1/2" diameter; spray dimensions: 1-1/8" diameter.
- Swivel body sprays projects 2-1/2" from wall.
- Body spray features a metal ball joint for swivel function and a 1/2" NPT male thread inlet.
- Hand shower water connection features a 1/2" IPS connection.
- Slide bar center-to-center measurement: 23-5/8".
- Slide bar overall height: 26".
- Slide bar base plate diameter: 2-3/8".
- Hand shower spray area diameter: 2-5/8".
- 3-way diverter features 1/2" IPS inlets, and controls water flow between 3 shower outlets.
- Diverter includes the valve and metal lever handles.
- For water outlet configuration options consult a professional for installation.
- The diverter directs water to one spray function at a time.