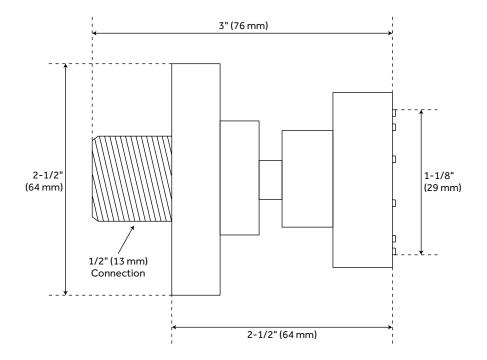

# **HINSON BODY SPRAY**

SKU: 931140

### **ADDITIONAL FEATURES**

- Solid brass construction.
- Shower system includes a wall-mount slide bar with hand shower, hand shower water connection, three body jets, tub spout, and a thermostatic 3-way in-wall diverter.
- Multi-function hand shower features three spray settings.
- Diverter trim measures 5-3/4" L x 7-7/8" H.
- Diverter min/max installation depth: 1-1/2" 2-1/8".
- Thermostatic technology keeps shower temperature ± 1 degree Celsius.
- Swivel body sprays overall dimensions: 2-1/2" diameter; spray dimensions: 1-1/8" diameter.
- Swivel body sprays projects 2-1/2" from wall.
- Body spray features a metal ball joint for swivel function and a 1/2" NPT male thread inlet.
- Hand shower water connection features a 1/2" IPS connection.
- Slide bar center-to-center measurement: 23-5/8".
- Slide bar overall height: 26".
- Slide bar base plate diameter: 2-3/8".
- Hand shower spray area diameter: 2-5/8".
- 3-way diverter features 1/2" IPS inlets, and controls water flow between 3 shower outlets.
- Diverter includes the valve and metal lever handles.
- For water outlet configuration options consult a professional for installation.
- The diverter directs water to one spray function at a time.