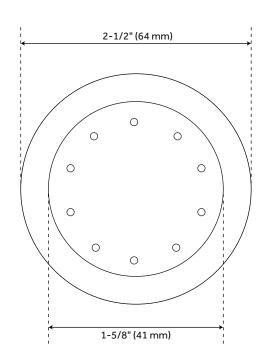

# **HINSON BODY SPRAY**

SKU: 931140

### **ADDITIONAL FEATURES**

- Solid brass construction.
- Shower system includes a wall-mount slide bar with hand shower, hand shower water connection, three body jets, tub spout, and a thermostatic 3-way in-wall diverter.
- Multi-function hand shower features three spray settings.
- Diverter trim measures 5-3/4" L x 7-7/8" H.
- Diverter min/max installation depth: 1-1/2" 2-1/8".
- Thermostatic technology keeps shower temperature ± 1 degree Celsius.
- Swivel body sprays overall dimensions: 2-1/2" diameter; spray dimensions: 1-1/8" diameter.
- Swivel body sprays projects 2-1/2" from wall.
- Body spray features a metal ball joint for swivel function and a 1/2" NPT male thread inlet.
- Hand shower water connection features a 1/2" IPS connection.
- Slide bar center-to-center measurement: 23-5/8".
- Slide bar overall height: 26".
- Slide bar base plate diameter: 2-3/8".
- Hand shower spray area diameter: 2-5/8".
- 3-way diverter features 1/2" IPS inlets, and controls water flow between 3 shower outlets.
- Diverter includes the valve and metal lever handles.
- For water outlet configuration options consult a professional for installation.
- The diverter directs water to one spray function at a time.