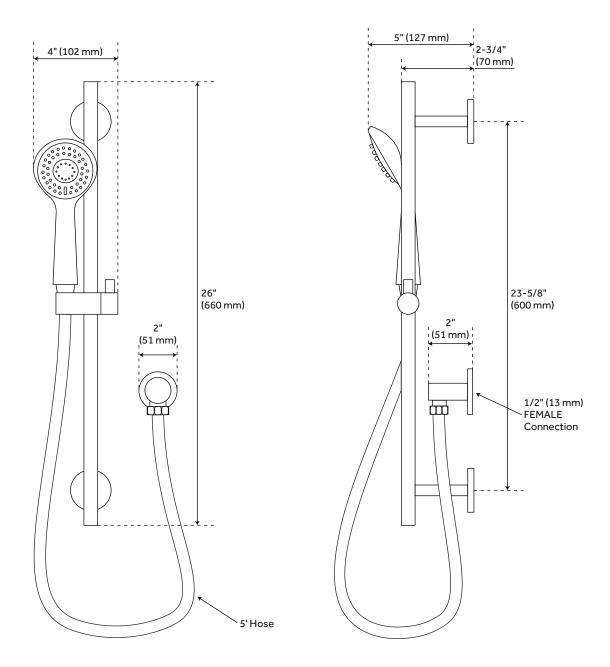

# HINSON HAND SHOWER

SKU: 931140

### **ADDITIONAL FEATURES**

- Solid brass construction.
- Shower system includes a wall-mount slide bar with hand shower, hand shower water connection, three body jets, tub spout, and a thermostatic 3-way in-wall diverter.
- Multi-function hand shower features three spray settings.
- Diverter trim measures 5-3/4" L x 7-7/8" H.
- Diverter min/max installation depth: 1-1/2" 2-1/8".
- Thermostatic technology keeps shower temperature ± 1 degree Celsius.
- Swivel body sprays overall dimensions: 2-1/2" diameter; spray dimensions: 1-1/8" diameter.
- Swivel body sprays projects 2-1/2" from wall.
- Body spray features a metal ball joint for swivel function and a 1/2" NPT male thread inlet.
- Hand shower water connection features a 1/2" IPS connection.
- Slide bar center-to-center measurement: 23-5/8".
- Slide bar overall height: 26".
- Slide bar base plate diameter: 2-3/8".
- Hand shower spray area diameter: 2-5/8".
- 3-way diverter features 1/2" IPS inlets, and controls water flow between 3 shower outlets.
- Diverter includes the valve and metal lever handles.
- For water outlet configuration options consult a professional for installation.
- The diverter directs water to one spray function at a time.