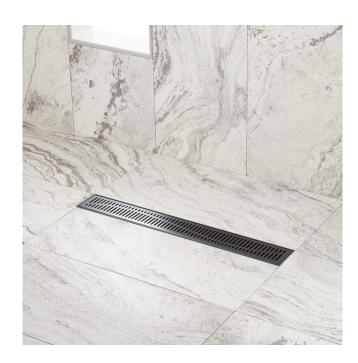

### ROWLAND LINEAR SHOWER DRAIN WITH DRAIN **FLANGE**

SKU: 931289-F

Code: SH443365, SH415661, SH443368, SH415662, SH415663, SH415669, SH443376, SH415673, SH415674

## ROWLAND LINEAR SHOWER DRAIN WITH DRAIN FLANGE

SKU: 931289-F

Code: SH443365, SH415661, SH443368, SH415662, SH415663, SH415669, SH443376, SH415673, SH415674

# ROWLAND LINEAR SHOWER DRAIN WITH DRAIN FLANGE

SKU: 931289-F

All dimensions and specifications are nominal and may vary. Use actual products for accuracy in critical situations.