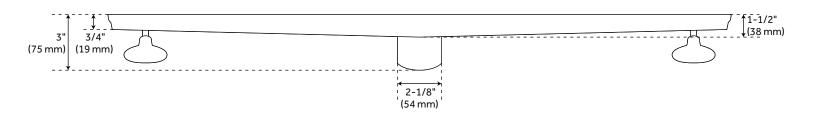

#### **FEATURES**

Material: Stainless Steel

Width: 3-3/8" Height: 3"

Assembly Required: No

REVISED 3/31/2023

#### **ADDITIONAL FEATURES**

- Includes the drain flange and coupling.
- Tapered bottom outlet and removable grate.
- Drain hole measures 2" diameter.
- Product is made of 304 stainless steel.
- Features a removable hair strainer basket.

## ROWLAND PVC DRAIN FLANGE COUPLING

SKU: 931289-F

All dimensions and specifications are nominal and may vary. Use actual products for accuracy in critical situations.