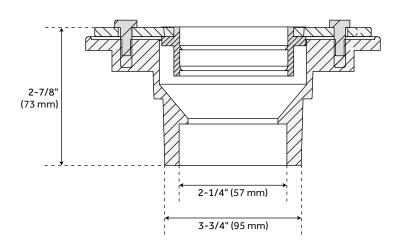

## ROWLAND PVC DRAIN FLANGE COUPLING

SKU: 931289-F

All dimensions and specifications are nominal and may vary. Use actual products for accuracy in critical situations.