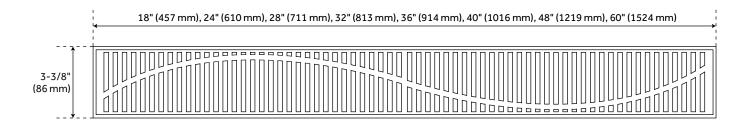

#### **FEATURES**

Material: Stainless Steel

Width: 3-3/8" Height: 3"

Assembly Required: No

REVISED 3/31/2023

#### **ADDITIONAL FEATURES**

- Includes the drain flange and coupling.
- Tapered bottom outlet and removable grate.
- Drain hole measures 2" diameter.
- Product is made of 304 stainless steel.
- Features a removable hair strainer basket.