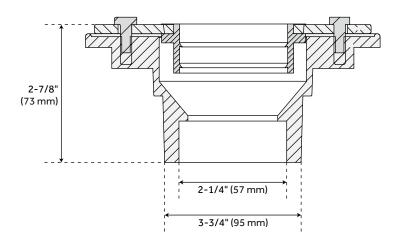

### COHEN PVC DRAIN FLANGE COUPLING

SKU: 931291-F

All dimensions and specifications are nominal and may vary. Use actual products for accuracy in critical situations.