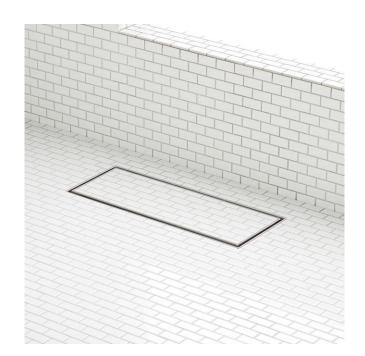

## COHEN WIDE LINEAR TILE-IN SHOWER DRAIN WITH DRAIN FLANGE

SKU: 931291-F

Code: SH415684, SH415685, SH415686, SH415687, SH415688, SH415690, SH415691

### COHEN WIDE LINEAR TILE-IN SHOWER DRAIN WITH DRAIN FLANGE

SKU: 931291-F

Code: SH415684, SH415685, SH415686, SH415687, SH415688, SH415690, SH415691