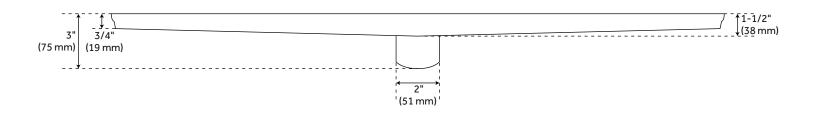

#### **ADDITIONAL FEATURES**

- Includes the drain flange and coupling.
- Tapered bottom outlet and removable grate.
- Drain hole measures 2" diameter.
- Product is made of 304 stainless steel.
- Features a removable hair strainer basket.

### COHEN PVC DRAIN FLANGE COUPLING

SKU: 931291-F

All dimensions and specifications are nominal and may vary. Use actual products for accuracy in critical situations.