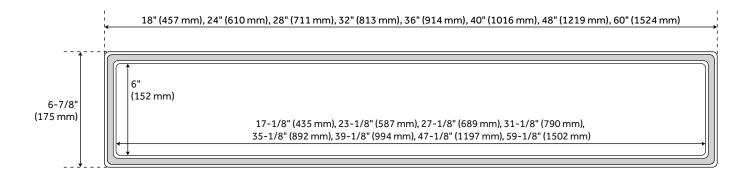

#### **FEATURES**

Material: Stainless Steel

Width: 6-7/8" Height: 3"

Assembly Required: No

REVISED 3/17/2023

# COHEN WIDE LINEAR TILE-IN SHOWER DRAIN WITH DRAIN FLANGE

SKU: 931291-F

All dimensions and specifications are nominal and may vary. Use actual products for accuracy in critical situations.