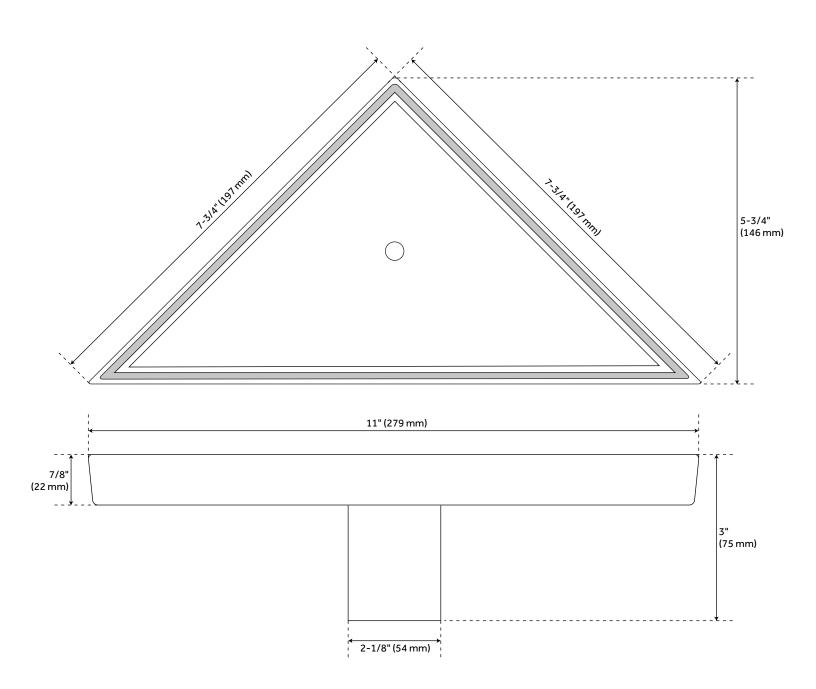

#### FEATURES

Material: Stainless Steel Length: 7-3/4" Width: 7-3/4" Height: 3" Assembly Required: No

# COHEN TILE-IN CORNER SHOWER DRAIN

SKU: 931298

All dimensions and specifications are nominal and may vary. Use actual products for accuracy in critical situations.

See Website For Warranty Information signaturehardware.com/warranty