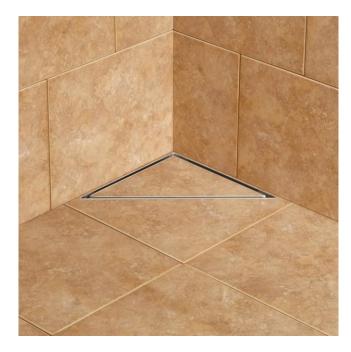

## COHEN TILE-IN CORNER SHOWER DRAIN

SKU: 931298 Code: SH415590, SH415716

#### FEATURES

Material: Stainless Steel Length: 7-3/4" Width: 7-3/4" Height: 3" Assembly Required: No

#### **ADDITIONAL FEATURES**

- Shower floor drain.
- Fits 2" drain opening.
- To use with rubber membrane, you must use the PVC Drain Flange Coupling.
- Drain hole measures 2" diameter.
- Weight Limit (lbs): 300.
- Product is made of 304 stainless steel.