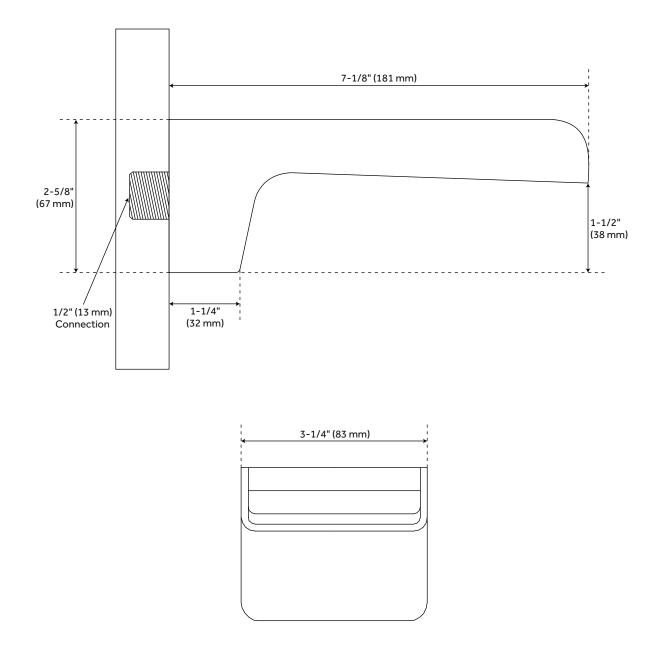

# JAXSON WATERFALL TUB SPOUT

SKU: 931415

All dimensions and specifications are nominal and may vary. Use actual products for accuracy in critical situations.

See Website For Warranty Information signaturehardware.com/warranty