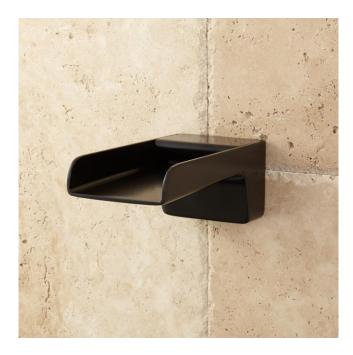

# JAXSON WATERFALL TUB SPOUT

#### FEATURES

Installation Type: Wall Mount Features: Waterfall Design: Modern Width: 7-1/8" Height: 2-5/8" Depth: 7-1/8" Faucet Centers: Single-Hole Diverter Included: No Height To Spout: 3/4" Spout Reach: 7-1/8" Tub Faucet Material: Metal