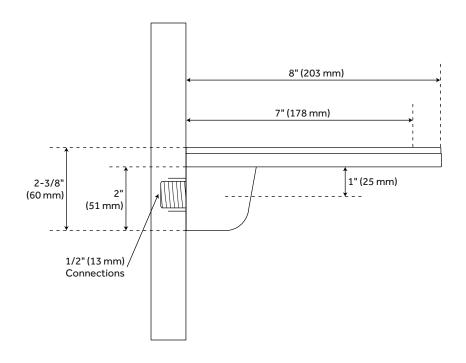

#### **FEATURES**

Installation Type: Wall Mount

Features: Waterfall Design: Modern Height: 2-3/8" Depth: 8"

Faucet Centers: Single-Hole Diverter Included: No Height To Spout: 1" Spout Reach: 7"

Tub Faucet Material: Metal

Spout Width: 2-3/8"

REVISED 3/17/2023

#### **ADDITIONAL FEATURES**

- Height: 4-3/4".
- Height from bottom of tub filler to bottom of spout: 1-3/4".
- Height from bottom of tub filler to center of water hook up: 1-1/8".

REVISED 3/17/2023