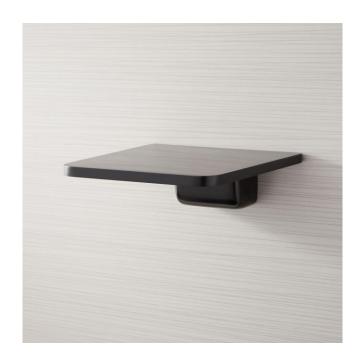

## KNOX WATERFALL TUB SPOUT

SKU: 931416

Code: SH416187, SH416188, SH416189, SH418392

#### **FEATURES**

Installation Type: Wall Mount

Features: Waterfall Design: Modern Height: 2-3/8" Depth: 8"

Faucet Centers: Single-Hole Diverter Included: No Height To Spout: 1" Spout Reach: 7"

Tub Faucet Material: Metal

Spout Width: 2-3/8"

REVISED 3/17/2023