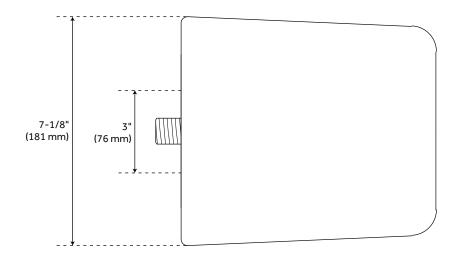

#### **FEATURES**

Installation Type: Wall Mount

Features: Waterfall Design: Modern Height: 2-3/8" Depth: 8"

Faucet Centers: Single-Hole Diverter Included: No Height To Spout: 1" Spout Reach: 7"

Tub Faucet Material: Metal

Spout Width: 2-3/8"

REVISED 3/17/2023