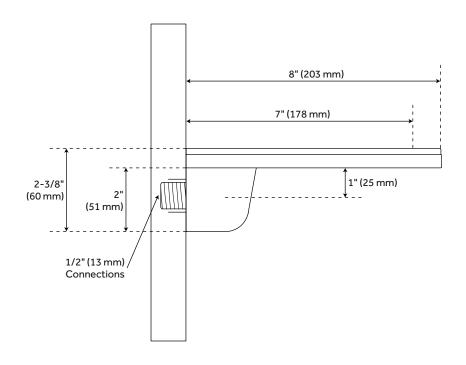

#### **FEATURES**

Installation Type: Wall Mount

Features: Waterfall Design: Modern Material: Metal Height: 2-3/8" Depth: 8"

Assembly Required: Yes Faucet Centers: Single-Hole Diverter Included: No Height To Spout: 1" Spout Reach: 7"

Tub Faucet Material: Metal

Spout Width: 2-3/8"

ASME\_A112.18.1/CSA\_B125.1