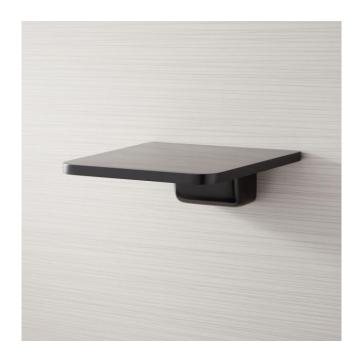

## KNOX WATERFALL TUB SPOUT

SKU: 931416

Code: SH416187, SH416188, SH416189, SH418392

#### **FEATURES**

Installation Type: Wall Mount

Features: Waterfall Design: Modern Material: Metal Height: 2-3/8" Depth: 8"

Assembly Required: Yes Faucet Centers: Single-Hole Diverter Included: No Height To Spout: 1" Spout Reach: 7"