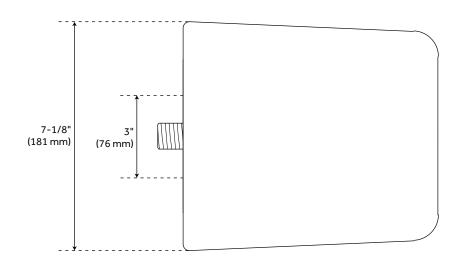

#### **ADDITIONAL FEATURES**

- Height: 4-3/4".
- Height from bottom of tub filler to bottom of spout: 1/3/4".
- Height from bottom of tub filler to center of water hook up: 1-1/8".

REVISED 1/30/2024