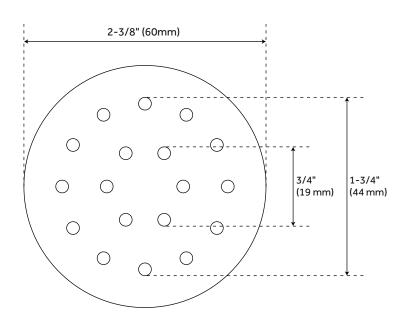

### **ADDITIONAL FEATURES**

- Overall dimensions: 2-3/8" L x 2-3/8" H.
- Projects 1-1/4" from wall.
- Spray area measures: 1-7/8" L x 1-7/8" H.
- Easy-to-clean silicone nozzles.
- Metal ball joint allows for swivel function.
- Wall mount.
- 1/2" NPT male thread inlet.
- Made of solid brass.
- Sold individually.