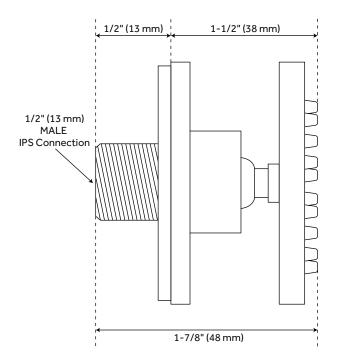

### **ADDITIONAL FEATURES**

- Overall dimensions: 2-3/8" L x 2-3/8" H.
- Projects 1-1/4" from wall.
- Spray area measures: 1-7/8" L x 1-7/8" H.
- Easy-to-clean silicone nozzles.
- Metal ball joint allows for swivel function.
- Wall mount.
- 1/2" NPT male thread inlet.
- Made of solid brass.
- Sold individually.