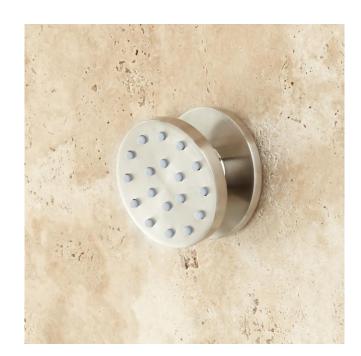

## MODERN SWIVEL BODY SPRAY

SKU: 931418

Code: SH416175, SH416176

### **ADDITIONAL FEATURES**

- Overall dimensions: 2-3/8" L x 2-3/8" H.
- Projects 1-1/4" from wall.
- Spray area measures: 1-7/8" L x 1-7/8" H.
- Easy-to-clean silicone nozzles.
- Metal ball joint allows for swivel function.
- Wall mount.
- 1/2" NPT male thread inlet.
- Made of solid brass.
- Sold individually.