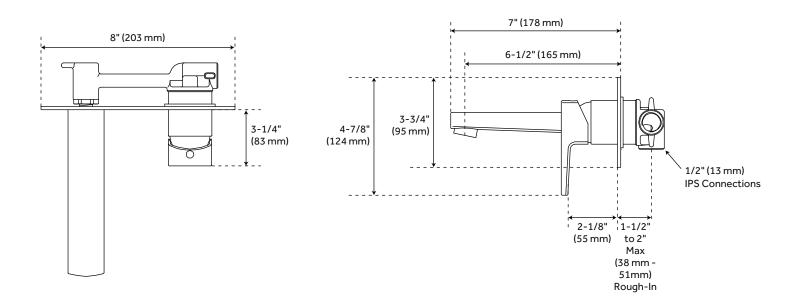

## **FEATURES**

Faucet Centers: 4-3/8"
Handle Type: Lever
Length: 8"
Width: 7"
Height: 4-7/8"
Spout Reach: 6-1/2"
Base Plate Length: 8"
Base Plate Width: 3-3/4"
Handle Length: 3-1/4"
Height to Bottom of Handle: 2-1/8"
Ceramic Disc Cartridges: Yes
Hot and Cold Indicators: No

Drain Included: No Maximum Flow Rate: 1.2 gpm (gallons per minute)

IPS: 1/2"