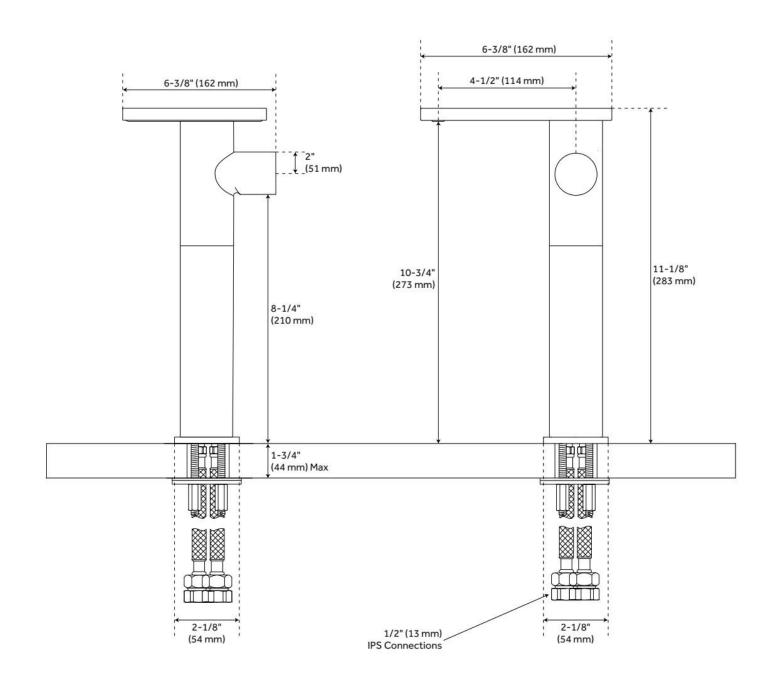

#### **FEATURES**

Material: Metal construction for strength and durability

Faucet Centers: Single-Hole Installation Type: Vessel

Flow Rate: 1.2 gpm (4.5 L/min) @ 60 psi

Cartridge Type: Ceramic Disc

**Swivel Spout: No** 