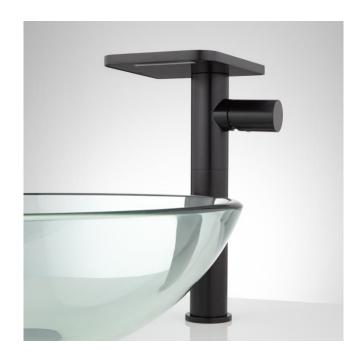

### KNOX WATERFALL VESSEL FAUCET WITH POP-UP DRAIN

SKU: 931430

Code: SH416208, SH416210, SH418389, SH416212

#### **FEATURES**

Material: Metal construction for strength and durability

Faucet Centers: Single-Hole Installation Type: Vessel

Flow Rate: 1.2 gpm (4.5 L/min) @ 60 psi

Cartridge Type: Ceramic Disc

**Swivel Spout: No** 

Drain Type: Metal push-pop with overflow

ASME A112.18.1/CSA B125.1, NSF/ANSI 372, NSF/ANSI 61, NSF/ANSI/CAN 61, NSF/ANSI/CAN 61-9:Q≤1, Massachusetts Accepted, LISTED ID: SH449703\*, SH449025\*