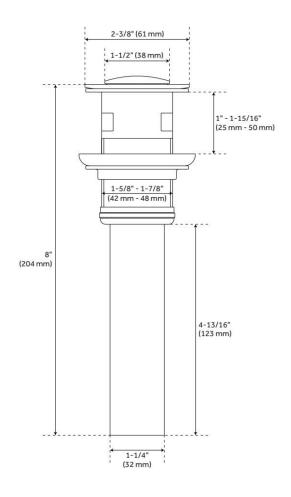

Drain Type: Metal push-pop with overflow

ASME A112.18.1/CSA B125.1, NSF/ANSI 372, NSF/ANSI 61, NSF/ANSI/CAN 61, NSF/ANSI/CAN 61-9:Q≤1, Massachusetts Accepted, LISTED ID: SH449703\*, SH449025\*

### **ADDITIONAL FEATURES**

• Drain is compatible with sinks that have an overflow hole.

**REVISED 3/5/2025** 