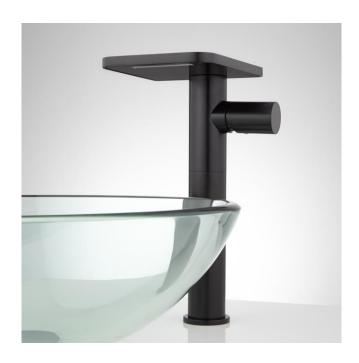

### KNOX WATERFALL VESSEL FAUCET WITH POP-UP DRAIN

SKU: 931430

Code: SH416208, SH416210, SH418389, SH416212

ASME A112.18.1/CSA B125.1

#### **FEATURES**

Installation Type: Vessel Features: Waterfall Design: Modern Length: 6-3/8" Width: 6-3/8" Height: 11-1/8"

Faucet Centers: Single-Hole

Overflow Hole: true

Fits Drain Hole Size: 1-1/2"

Drain Included: Yes Faucet Material: Brass Handle Type: Knob Handle Length: 2" Base Plate Width: 2-1/8"

IPS: 1/2"

Flow Rate: 1.2 gpm (gallons per minute) Max. Countertop Thickness: 1-3/4"

Height To Spout: 10-3/4"
Spout Reach: 4-1/2"
Handle Height: 8-1/4"
Ceramic Disc Cartridges: Yes
Hot and Cold Indicators: No