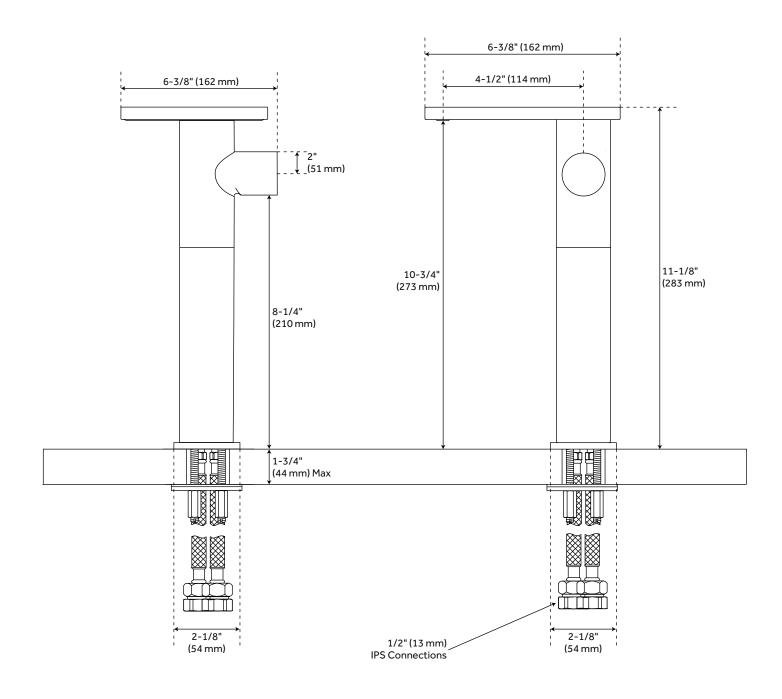

#### **FEATURES**

Installation Type: Vessel Features: Waterfall Design: Modern Length: 6-3/8" Width: 6-3/8" Height: 11-1/8"

Faucet Centers: Single-Hole

Overflow Hole: true

Fits Drain Hole Size: 1-1/2"

Drain Included: Yes Faucet Material: Brass Handle Type: Knob Handle Length: 2" Base Plate Width: 2-1/8"

IPS: 1/2"

Flow Rate: 1.2 gpm (gallons per minute) Max. Countertop Thickness: 1-3/4"

Height To Spout: 10-3/4"
Spout Reach: 4-1/2"
Handle Height: 8-1/4"
Ceramic Disc Cartridges: Yes
Hot and Cold Indicators: No