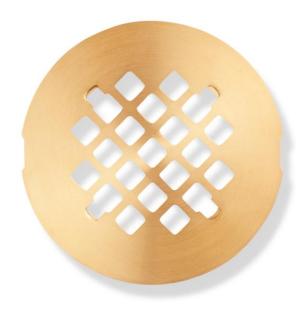

## MODERN SNAP-IN SHOWER DRAIN STRAINER

SKU: 932343 Code: SH417846, SH602, SH417845

#### FEATURES

Material: Stainless Steel Length: 4-1/4" Width: 4-1/4" Height: 1/4" Assembly Required: No Fits Drain Hole Size: 3"

REVISED 3/17/2023