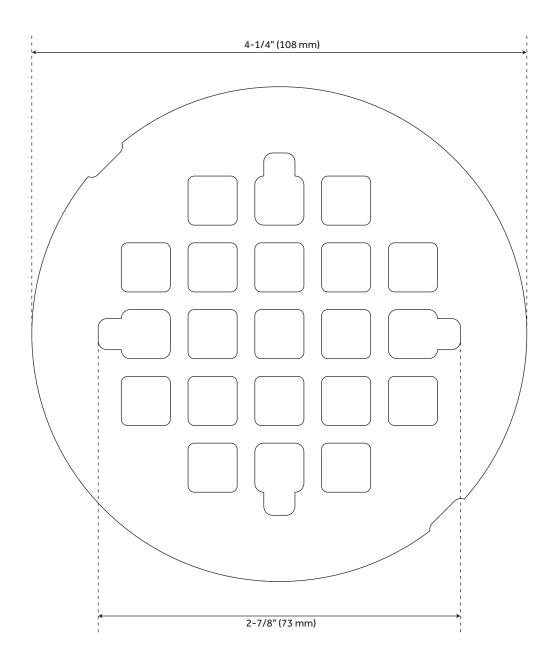

#### FEATURES

Material: Stainless Steel Length: 4-1/4" Width: 4-1/4" Height: 1/4" Assembly Required: No Fits Drain Hole Size: 3"

REVISED 3/17/2023

#### **ADDITIONAL FEATURES**

• Prong-to-prong diameter 2-7/8".

REVISED 3/17/2023