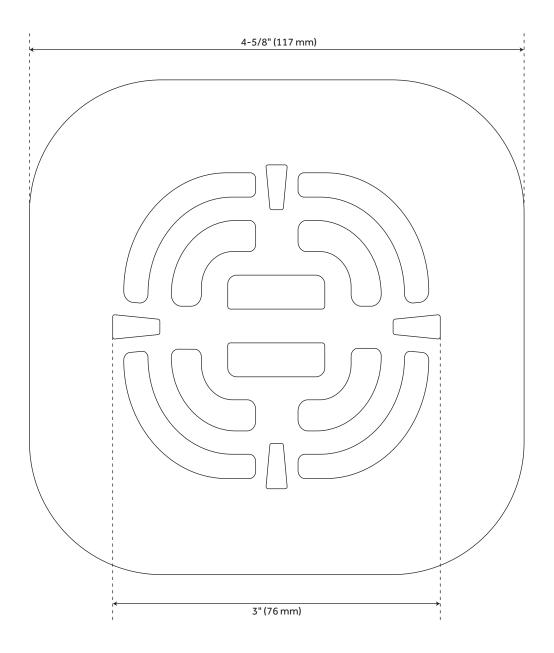

#### FEATURES

Material: Stainless Steel Length: 4-5/8" Width: 4-5/8" Height: 1/2" Assembly Required: No Fits Drain Hole Size: 3"

#### **ADDITIONAL FEATURES**

• Prong-to-prong diameter 3".