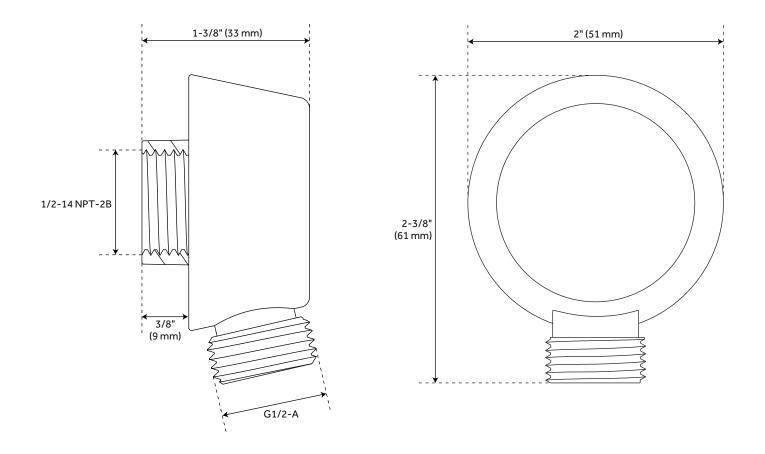

#### FEATURES

Features: Shower Head Only Material: Brass Length: 2" Width: 1-3/8" Height: 2-3/8" Assembly Required: No Shape: Round NPT Connection: 1/2"

REVISED 4/4/2023

### CONTEMPORARY ROUND WATER SUPPLY ELBOW FOR HAND SHOWER

SKU: 932365 SHWE2040, SHWE2040Z

All dimensions and specifications are nominal and may vary. Use actual products for accuracy in critical situations.