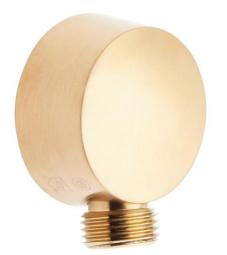

## CONTEMPORARY ROUND WATER SUPPLY ELBOW FOR HAND SHOWER

SKU: 932365 Code: SHWE2040, SH417826, SH484207

#### FEATURES

Features: Shower Head Only Material: Brass Length: 2" Width: 1-3/8" Height: 2-3/8" Assembly Required: No Shape: Round NPT Connection: 1/2"

REVISED 4/4/2023

#### **ADDITIONAL FEATURES**

- 1/2" Female wall connection.
- 1/2" Male hose connection.