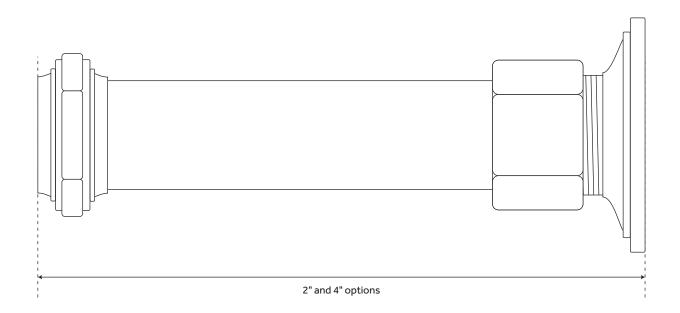

### **ADDITIONAL FEATURES**

- Couplers for mounting tub faucet to flat wall.
- 1/2" FIP inlets.
- Choose between 2"and 4"coupler extension.
- 2" coupler extends 1-3/4" from finished wall.
- Sold in pairs.

# WALL-MOUNT COUPLER - SET OF 2

All dimensions and specifications are nominal and may vary. Use actual products for accuracy in critical situations.