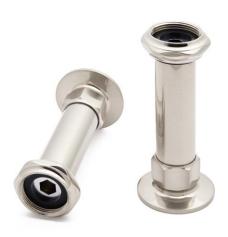

## WALL-MOUNT COUPLER - SET OF 2

SKU: 932410

Code: SH195762, SH329446, SH195763, SH196591, SH418107, SH418106, SH418108, SH418109

### **ADDITIONAL FEATURES**

- Couplers for mounting tub faucet to flat wall.
- 1/2" FIP inlets.
- Choose between 2"and 4"coupler extension.
- 2" coupler extends 1-3/4" from finished wall.
- Sold in pairs.