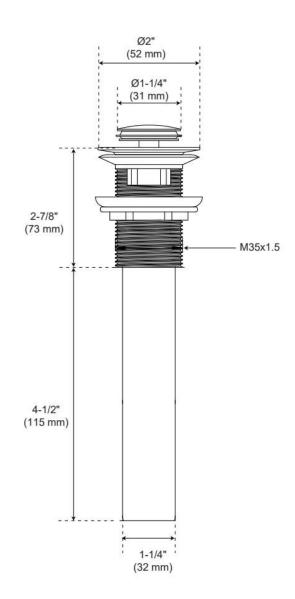

### **ADDITIONAL FEATURES**

• Drain is compatible with sinks that have an overflow hole.