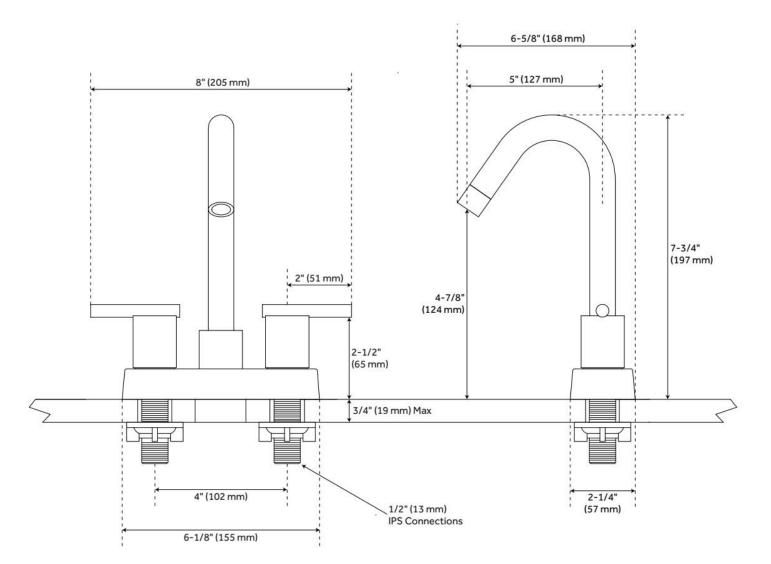

#### FEATURES

Material: Metal construction for strength and durability Faucet Centers: 4" Installation Type: Centerset Flow Rate: 1.2 gpm (4.5 L/min) @ 60 psi Cartridge Type: Ceramic Disc Swivel Spout: No Drain Type: Metal push-pop with overflow