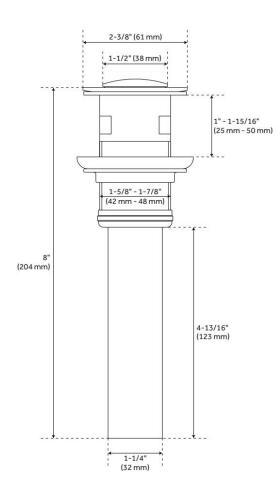

#### FEATURES

Material: Metal construction for strength and durability Installation Type: Centerset Flow Rate: 1.2 gpm (4.5 L/min) @ 60 psi Cartridge Type: Ceramic Disc Swivel Spout: No Drain Type: Metal push-pop with overflow

### **ADDITIONAL FEATURES**

• Drain is compatible with sinks that have an overflow hole.

REVISED 5/21/2024