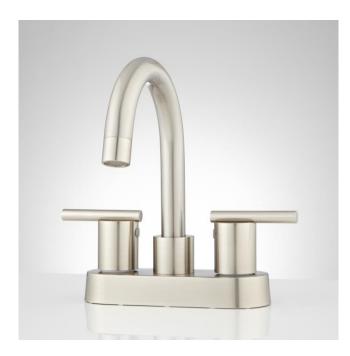

# LINDO CENTERSET BATHROOM FAUCET

### SKU: 932617

Code: SH418160, SH418157, SH418165, SH418163

#### FEATURES

Material: Metal construction for strength and durability Installation Type: Centerset Flow Rate: 1.2 gpm (4.5 L/min) @ 60 psi Cartridge Type: Ceramic Disc Swivel Spout: No Drain Type: Metal push-pop with overflow