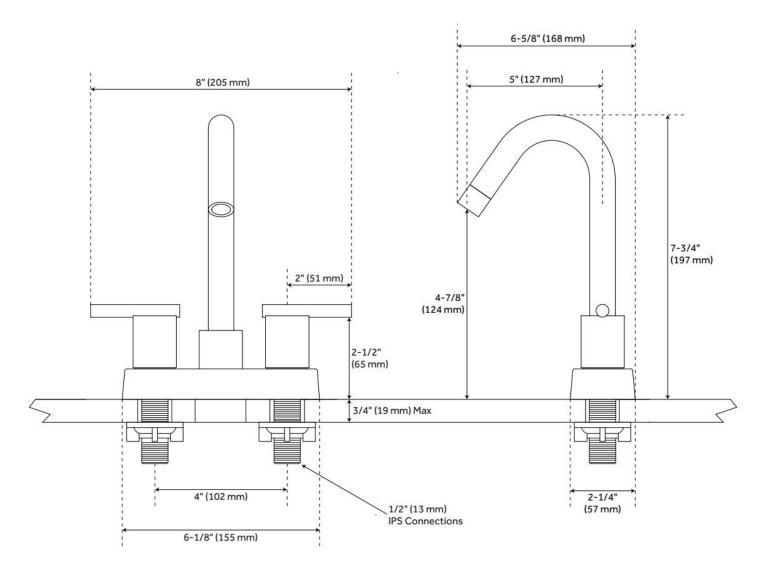

#### FEATURES

Material: Metal construction for strength and durability Installation Type: Centerset Flow Rate: 1.2 gpm (4.5 L/min) @ 60 psi Cartridge Type: Ceramic Disc Swivel Spout: No Drain Type: Metal push-pop with overflow