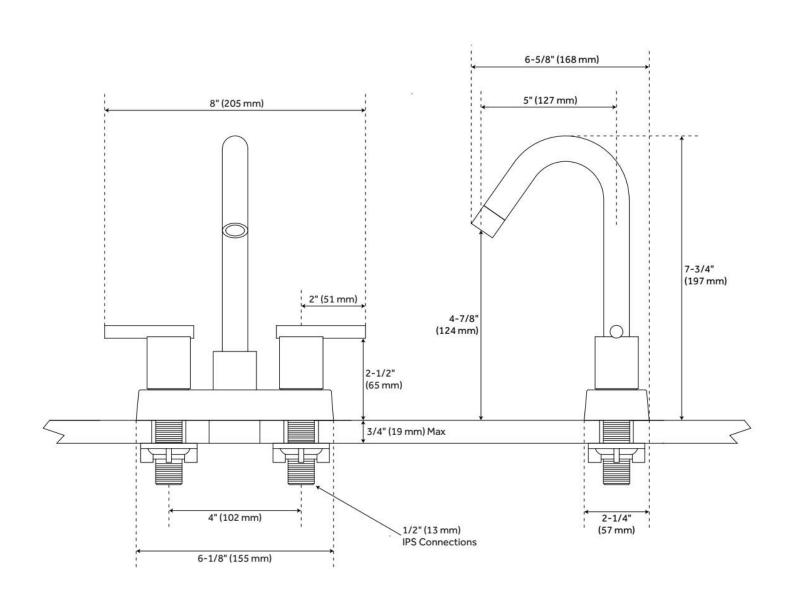

#### **FEATURES**

Material: Metal construction for strength and durability

Faucet Centers: 4"

Installation Type: Centerset

Flow Rate: 1.2 gpm (4.5 L/min) @ 60 psi

Cartridge Type: Ceramic Disc

**Swivel Spout: No** 