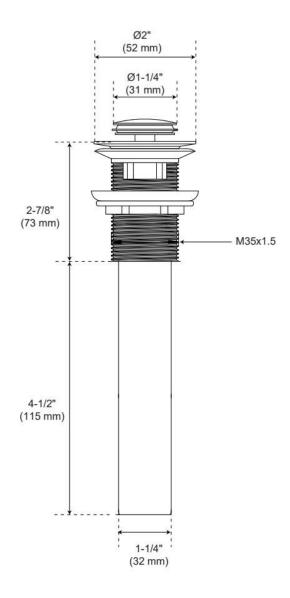

Drain Type: Metal push-pop with overflow

ASME A112.18.1/CSA B125.1, NSF/ANSI 372, NSF/ANSI 61, NSF/ANSI/CAN 61, NSF/ANSI/CAN 61-9:Q≤1, CEC Listed, Massachusetts Accepted, LISTED ID: SH449727\*

### **ADDITIONAL FEATURES**

• Drain is compatible with sinks that have an overflow hole.

REVISED 6/27/2025