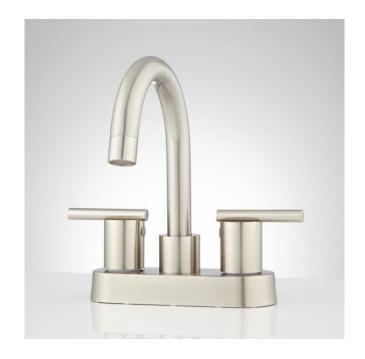

### LINDO CENTERSET BATHROOM FAUCET

SKU: 932617

Code: SH418160, SH418157, SH418165

# LINDO CENTERSET BATHROOM FAUCET

SKU: 932617

Code: SH418160, SH418157, SH418165