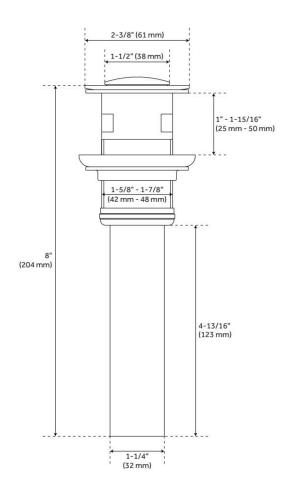

### **ADDITIONAL FEATURES**

• Drain is compatible with sinks that have an overflow hole.

REVISED 5/21/2024