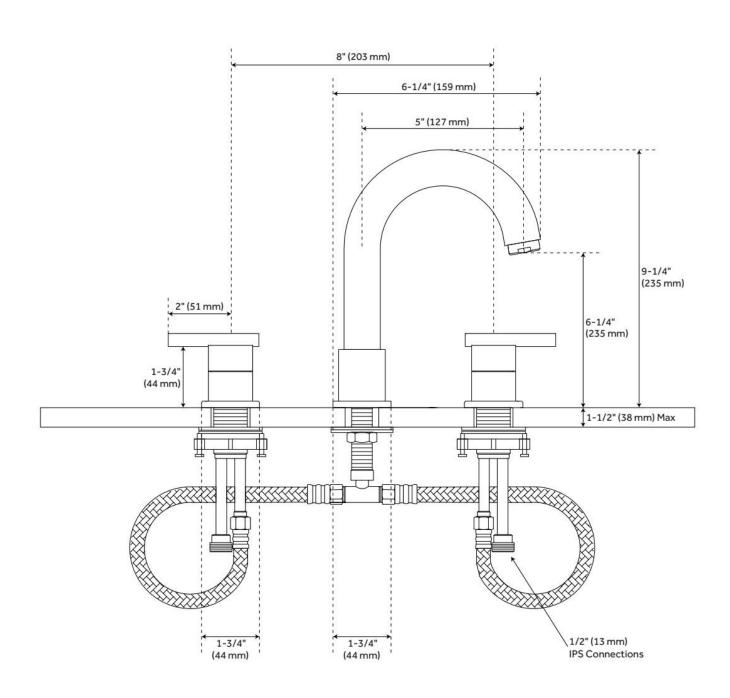

### LESTER WIDESPREAD BATHROOM FAUCET

SKU: 932623

Code: SH418271, SH418269, SH418273

## LESTER WIDESPREAD BATHROOM FAUCET

SKU: 932623

Code: SH418271, SH418269, SH418273

REVISED 5/21/2024

# LESTER WIDESPREAD BATHROOM FAUCET

SKU: 932623

Code: SH418271, SH418269, SH418273

REVISED 5/21/2024