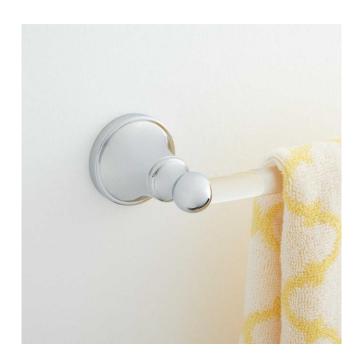

## SEATTLE ACRYLIC TOWEL BAR

SKU: 933033

Code: SH418820, SH418850, SH418818, SH418822, SH418819, SH418823

#### **FEATURES**

Installation Type: Wall Mount

Design: Modern Material: Acrylic Height: 2-1/4" Depth: 3-1/8"

Base Plate Height: 2-1/4"

Mounting Hardware Included: Yes Mounting Hardware Concealed: Yes

Assembly Required: No Number of Rails: 1