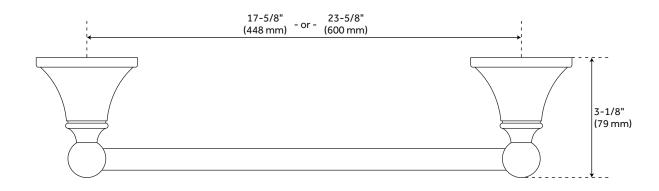

#### **ADDITIONAL FEATURES**

- Mounting hardware is made of Brass.
- 18" bar measures 19-5/8" L overall with 17-5/8" centers.
- Projects 3" from wall.
- Decorative base plates measure 2" diameter.
- Concealed mounting hardware included.
- Made of solid brass.
- All measurements are  $(\pm 1/2")$ .