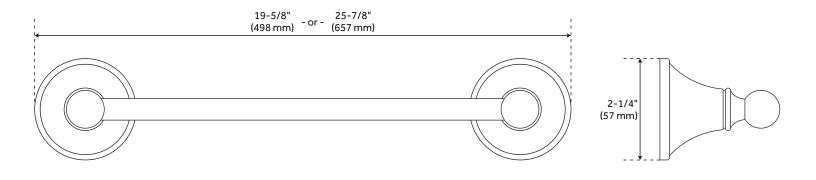

#### **ADDITIONAL FEATURES**

- Mounting hardware is made of Brass.
- 18" bar measures 19-5/8" L overall with 17-5/8" centers.
- Projects 3" from wall.
- Decorative base plates measure 2" diameter.
- Concealed mounting hardware included.
- Made of solid brass.
- All measurements are  $(\pm 1/2")$ .