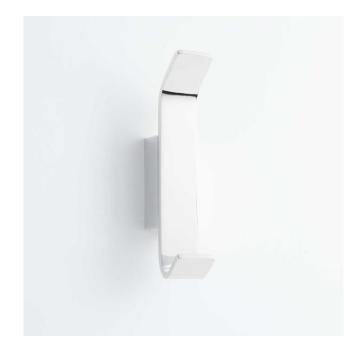

## NEWBERRY ROBE HOOK

SKU: 933035 Code: SH418830, SH418831

## FEATURES

Installation Type: Wall Mount Design: Modern Material: Brass Length: 1" Height: 5-1/4" Depth: 1-5/8" Base Plate Height: 2-1/4" Mounting Hardware Included: Yes Mounting Hardware Concealed: Yes Assembly Required: No