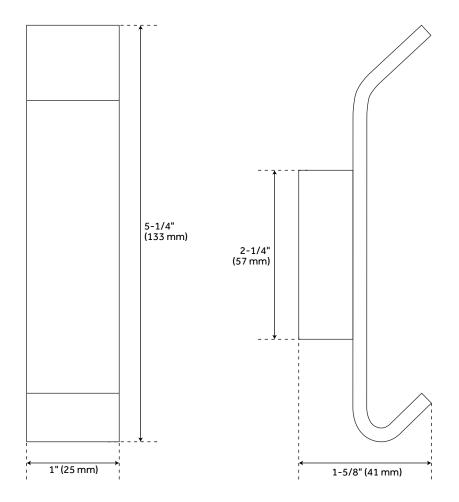

## FEATURES

Installation Type: Wall Mount Design: Modern Material: Brass Length: 1" Height: 5-1/4" Depth: 1-5/8" Base Plate Height: 2-1/4" Mounting Hardware Included: Yes Mounting Hardware Concealed: Yes Assembly Required: No