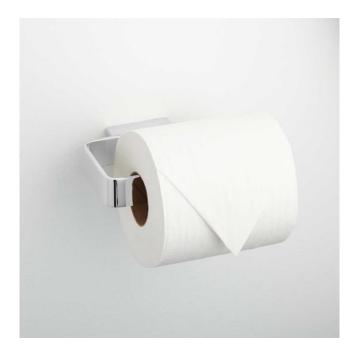

## NEWBERRY TOILET PAPER HOLDER

SKU: 933036 Code: SH418832, SH418833

#### FEATURES

Installation Type: Wall Mount Design: Modern Material: Brass Length: 5-1/2" Height: 1" Depth: 3-1/2" Base Plate Height: 1" Mounting Hardware Included: Yes Mounting Hardware Concealed: Yes Assembly Required: No