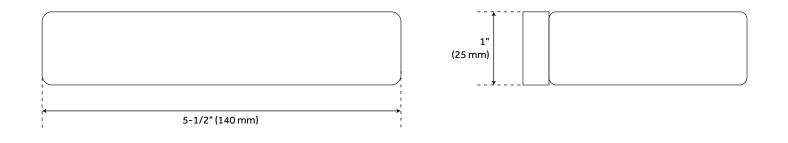

#### FEATURES

Installation Type: Wall Mount Design: Modern Material: Brass Length: 5-1/2" Height: 1" Depth: 3-1/2" Base Plate Height: 1" Mounting Hardware Included: Yes Mounting Hardware Concealed: Yes Assembly Required: No