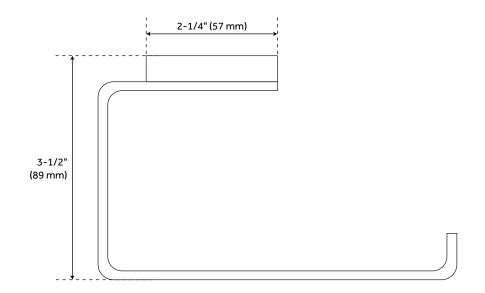

#### FEATURES

Installation Type: Wall Mount Design: Modern Material: Brass Length: 5-1/2" Height: 1" Depth: 3-1/2" Base Plate Height: 1" Mounting Hardware Included: Yes Mounting Hardware Concealed: Yes Assembly Required: No