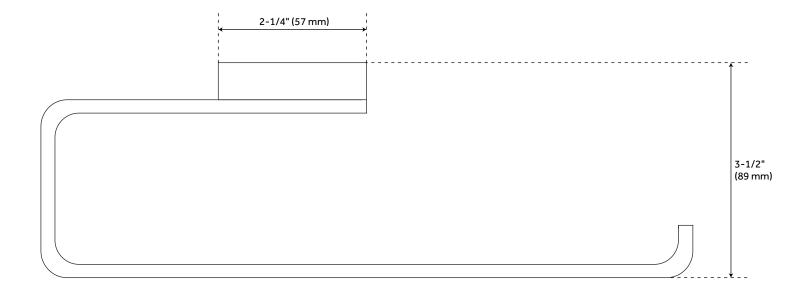

#### FEATURES

Installation Type: Wall Mount Design: Modern Material: Brass Length: 10-1/4" Height: 1" Depth: 3-1/2" Base Plate Height: 1" Mounting Hardware Included: Yes Mounting Hardware Concealed: Yes Assembly Required: No