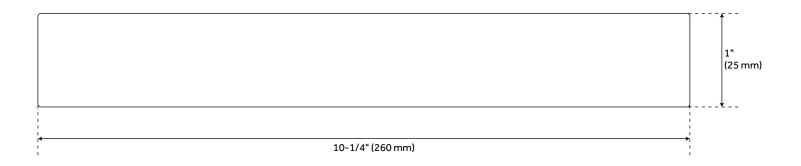

#### FEATURES

Installation Type: Wall Mount Design: Modern Material: Brass Length: 10-1/4" Height: 1" Depth: 3-1/2" Base Plate Height: 1" Mounting Hardware Included: Yes Mounting Hardware Concealed: Yes Assembly Required: No