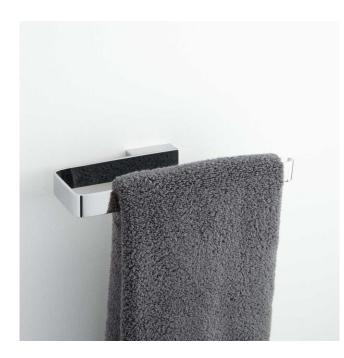

## NEWBERRY TOWEL RING

#### FEATURES

Installation Type: Wall Mount Design: Modern Material: Brass Length: 10-1/4" Height: 1" Depth: 3-1/2" Base Plate Height: 1" Mounting Hardware Included: Yes Mounting Hardware Concealed: Yes Assembly Required: No