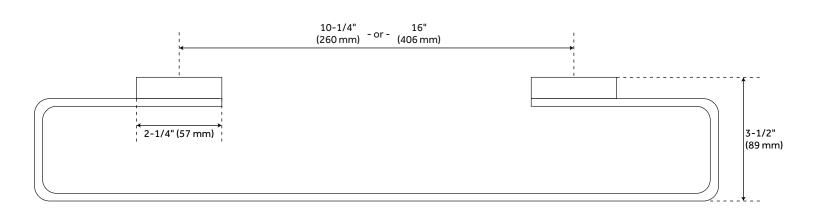

### **ADDITIONAL FEATURES**

- Mounting hardware is made of Brass.
- 18" bar measures 17-3/4" L overall with 10-1/4" centers. Projects 3-1/2" from wall.
- 24" bar measures 23-3/4" L overall with 16" centers.
- Decorative base plates measure 2" diameter.
- Concealed mounting hardware included.
- All measurements are (± 1/2").