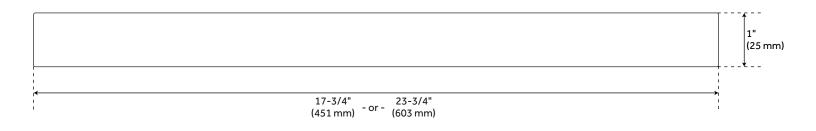

### **ADDITIONAL FEATURES**

- Mounting hardware is made of Brass.
- 18" bar measures 17-3/4" L overall with 10-1/4" centers. Projects 3-1/2" from wall.
- 24" bar measures 23-3/4" L overall with 16" centers.
- Decorative base plates measure 2" diameter.
- Concealed mounting hardware included.
- All measurements are (± 1/2").