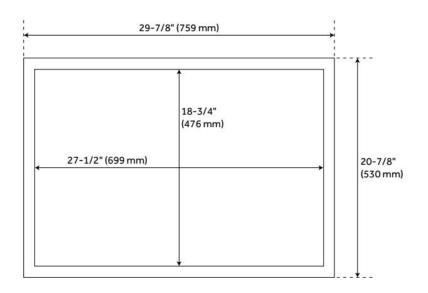

## **ADDITIONAL FEATURES**

- Kiln dried and sanded to a smooth finish. Maintain or restore color using wood treatment products.
- Includes a matching backsplash and white porcelain sink.
- Granite is A-grade. Polished Carrara Marble is sourced from Italy.
- Each top is carved from a single piece of stone and will feature natural variations.
- See installation Instructions for directions to attach the vanity top and sink.
- All dimensions are (± 1/2").