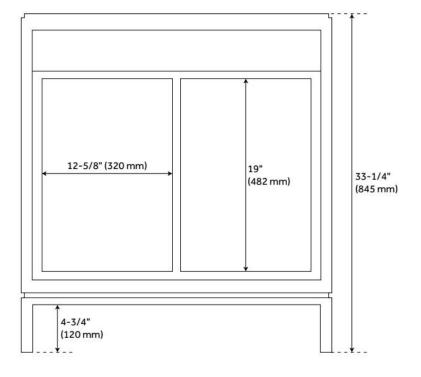

## **ADDITIONAL FEATURES**

- Kiln dried and sanded to a smooth finish. Maintain or restore color using wood treatment products.
- Includes a matching backsplash and white porcelain sink.
- Granite is A-grade. Polished Carrara Marble is sourced from Italy.
- Each top is carved from a single piece of stone and will feature natural variations.
- See installation Instructions for directions to attach the vanity top and sink.
- All dimensions are (± 1/2").