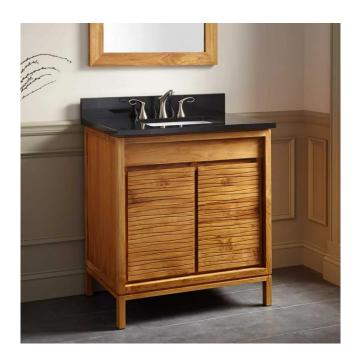

## 30" BECKER TEAK VANITY FOR RECTANGULAR UNDERMOUNT SINK - TEAK

SKU: 933117-RUMB

Code: SH463395, SH466934, SH463403, SH463396, SH463397, SH463398, SH463401, SH463402, SH463399, SH463400, SH463391, SH463392, SH463393, SH463394

## **FEATURES**

Material: Teak Product Finish: Teak Number of Doors: 2 Built-In Adjusters: No

## **ADDITIONAL FEATURES**

- Kiln dried and sanded to a smooth finish. Maintain or restore color using wood treatment products.
- Includes a matching backsplash and white porcelain sink.
- Granite is A-grade. Polished Carrara Marble is sourced from Italy.
- Each top is carved from a single piece of stone and will feature natural variations.
- See installation Instructions for directions to attach the vanity top and sink.
- All dimensions are (± 1/2").