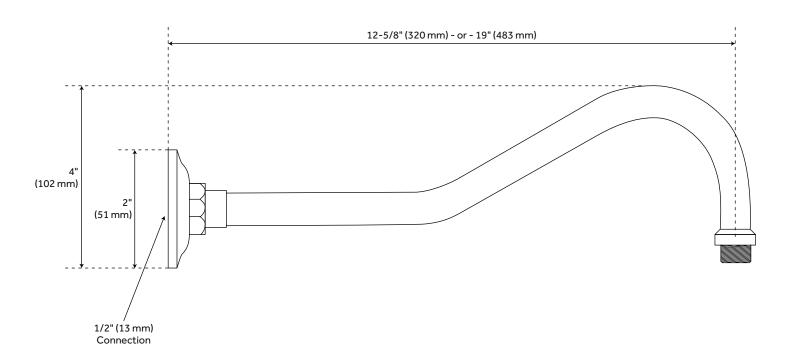

#### **FEATURES**

Installation Type: Wall Mount Features: Shower Arm Only

Design: Modern Material: Brass Height: 4"

Assembly Required: No Installation Type: Wall Mount

IPS: 1/2"

Shower Arm Included: Yes

**REVISED 4/4/2023** 

### **ADDITIONAL FEATURES**

• Shower arm flange measures 2" in diameter.

REVISED 4/4/2023

# CONTEMPORARY HOOK-SHAPED SHOWER ARM WITH WELDED FLANGE

SKU: 933657

All dimensions and specifications are nominal and may vary. Use actual products for accuracy in critical situations.