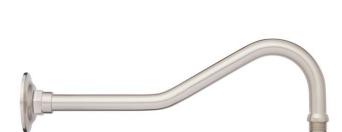

## CONTEMPORARY HOOK-SHAPED SHOWER ARM WITH WELDED FLANGE

SKU: 933657

Code: SH419861, SH419863, SH419862, SH419865, SH419866, SH419867

#### **FEATURES**

Installation Type: Wall Mount Features: Shower Arm Only

Design: Modern Material: Brass Height: 4"

Assembly Required: No Installation Type: Wall Mount

IPS: 1/2"

Shower Arm Included: Yes

**REVISED 4/4/2023** 

### **ADDITIONAL FEATURES**

• Shower arm flange measures 2" in diameter.

REVISED 4/4/2023