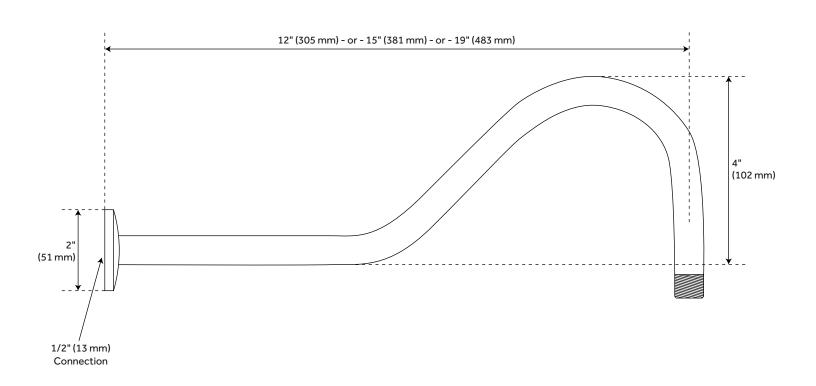

#### **FEATURES**

Installation Type: Wall Mount Features: Shower Arm Only

Design: Traditional Material: Brass Height: 4"

Assembly Required: No Installation Type: Wall Mount

IPS: 1/2"

Shower Arm Included: Yes

### **ADDITIONAL FEATURES**

• Shower arm flange measures 2" in diameter.

**REVISED 4/4/2023** 

# **VICTORIAN SHOWER ARM**

SKU: 933658

All dimensions and specifications are nominal and may vary. Use actual products for accuracy in critical situations.