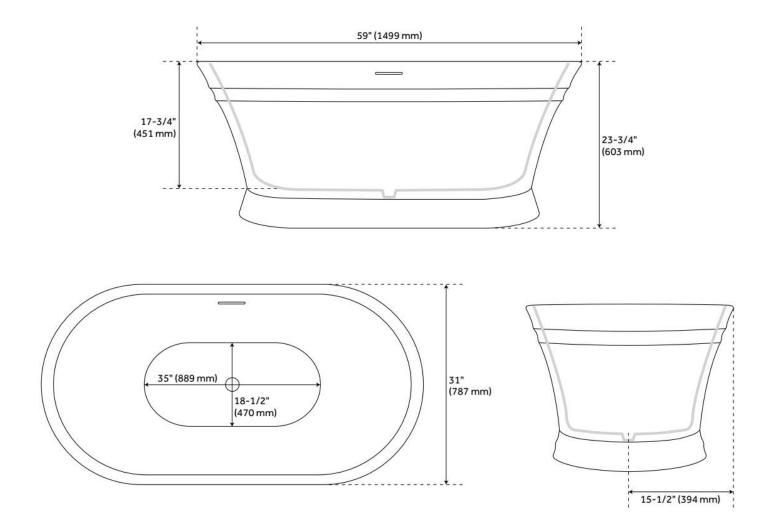

## **ADDITIONAL FEATURES**

- All dimensions are (± 1/2").
- Formed of two acrylic sheets, the air between acting as thermal insulator.
- Insulation option: increases heat retention and prevents condensation due to water and air temperature fluctuations.
- Optional Quick Connect Drop-In Drain Kit Includes:
  - Floor Plate, 1-1/2" PVC Pipe, 2" x 1-1/2" Trap Adapters, 1 Brass Threaded, 1 Brass Unthreaded Tailpiece and Plug.
  - Installs above your subfloor, but underneath your cement floor or tile, so you do not need access below the fixture.