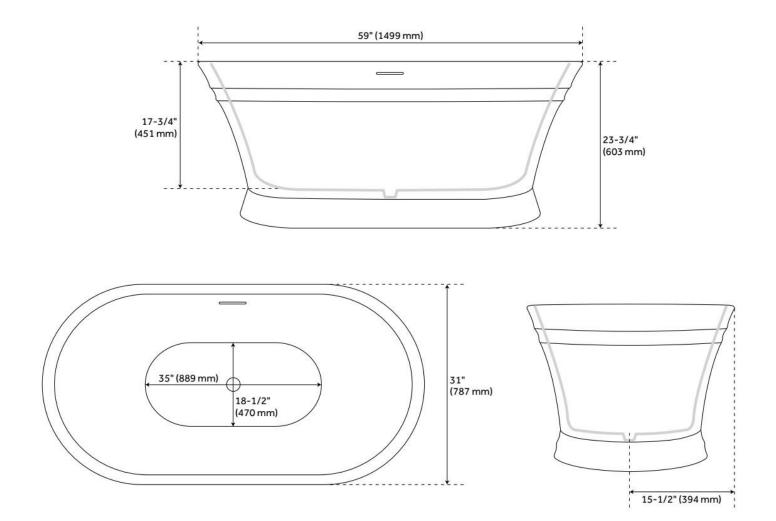

## FEATURES

Tub Material: Acrylic Product Finish: White Shape: Oval Tub Drain Placement: Center Drain Included: Yes Drain and Overflow Finish: White Water Depth to Overflow: 14-3/4" Water Capacity (Gallons): 64.7 Built-In Adjusters: Yes Tub Weight Uncrated (Ibs): 90 Optional Accessory: 428473

## **ADDITIONAL FEATURES**

- All dimensions are (± 1/2").
- Formed of two acrylic sheets, the air between acting as thermal insulator.
- Insulation option: increases heat retention and prevents condensation due to water and air temperature fluctuations.
- Optional Quick Connect Drop-In Drain Kit Includes:
  - Floor Plate, 1-1/2" PVC Pipe, 2" x 1-1/2" Trap Adapters, 1 Brass Threaded, 1 Brass Unthreaded Tailpiece and Plug.
  - Installs above your subfloor, but underneath your cement floor or tile, so you do not need access below the fixture.