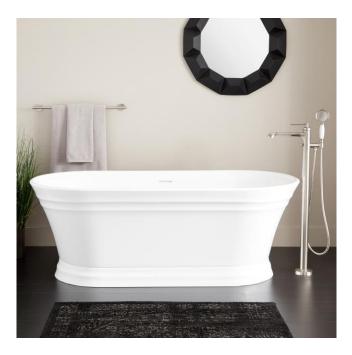

## 59" ODENWALD ACRYLIC FREESTANDING TUB

SKU: 933947-59 Code: SH480865, SH484653

## FEATURES

Tub Material: Acrylic Product Finish: White Shape: Oval Tub Drain Placement: Center Drain Included: Yes Drain and Overflow Finish: White Water Depth to Overflow: 14-3/4" Water Capacity (Gallons): 64.7 Built-In Adjusters: Yes Tub Weight Uncrated (Ibs): 90 Optional Accessory: 428473