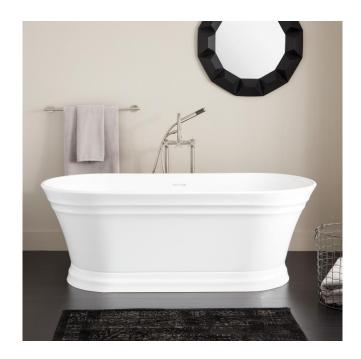

## 67" ODENWALD ACRYLIC FREESTANDING TUB

SKU: 933947-67

Code: SH480891, SH484656

## **FEATURES**

Tub Material: Acrylic Product Finish: White

Shape: Oval

Tub Drain Placement: Center

Drain Included: Yes

Drain and Overflow Finish: White Water Depth to Overflow: 14-3/4" Water Capacity (Gallons): 51