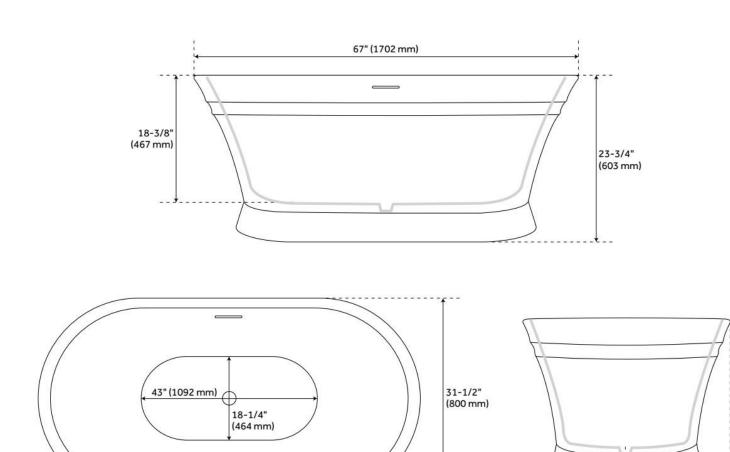

## 67" ODENWALD ACRYLIC FREESTANDING TUB

SKU: 933947-67

Code: SH480891, SH484656

## **FEATURES**

Tub Material: Acrylic Product Finish: White

Shape: Oval

Tub Drain Placement: Center

Drain Included: Yes

Drain and Overflow Finish: White Water Depth to Overflow: 14-3/4" Water Capacity (Gallons): 51

## **ADDITIONAL FEATURES**

- All dimensions are (± 1/2").
- Formed of two acrylic sheets, the air between acting as thermal insulator.
- Insulation option: increases heat retention and prevents condensation due to water and air temperature fluctuations.
- Optional Quick Connect Drop-In Drain Kit Includes:
  - Floor Plate, 1-1/2" PVC Pipe, 2" x 1-1/2" Trap Adapters, 1 Brass Threaded, 1 Brass Unthreaded Tailpiece and Plug.
  - Installs above your subfloor, but underneath your cement floor or tile, so you do not need access below the fixture.