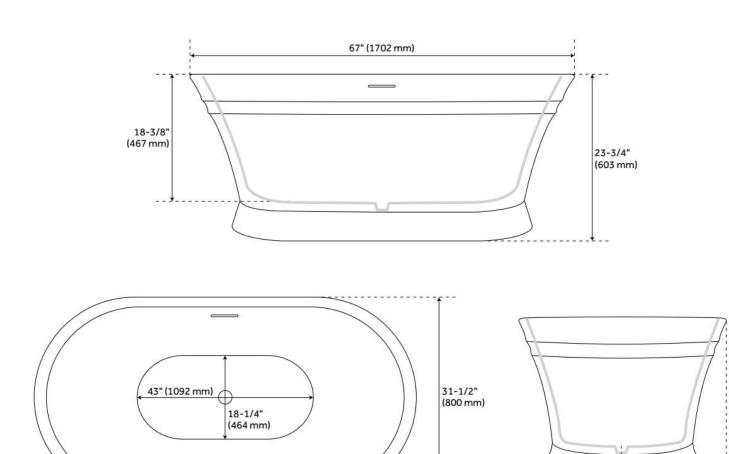

## **ADDITIONAL FEATURES**

- All dimensions are (± 1/2").
- Formed of two acrylic sheets, the air between acting as thermal insulator.
- Insulation option: increases heat retention and prevents condensation due to water and air temperature fluctuations.
- Optional Quick Connect Drop-In Drain Kit Includes:
  - Floor Plate, 1-1/2" PVC Pipe, 2" x 1-1/2" Trap Adapters, 1 Brass Threaded, 1 Brass Unthreaded Tailpiece and Plug.
  - Installs above your subfloor, but underneath your cement floor or tile, so you do not need access below the fixture.