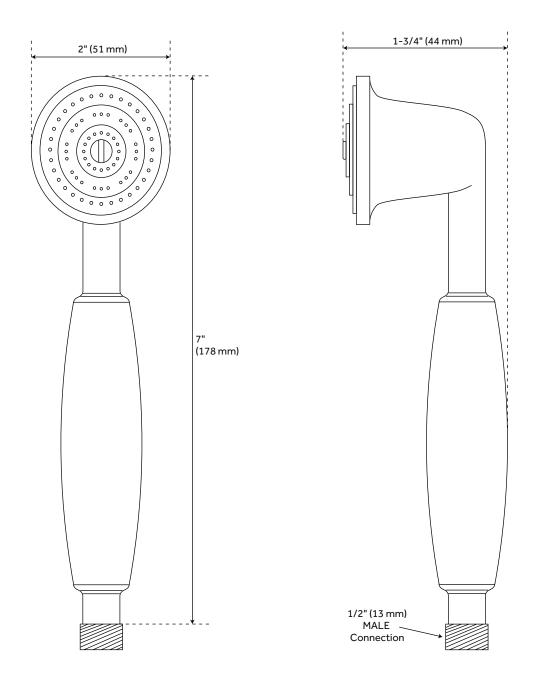

#### **FEATURES**

Features: Hand Shower Included

Design: Traditional Material: Brass Length: 7"

Assembly Required: No

Shape: Round IPS: 1/2"

Hand Shower Material: Brass

**REVISED 4/4/2023** 

#### **ADDITIONAL FEATURES**

- Hand shower only.
- Hose sold separately.
- Spray head measures 2" in diameter.
- Replacement item.

REVISED 4/4/2023

# VINTAGE TELEPHONE HAND SHOWER

SKU: 934348

All dimensions and specifications are nominal and may vary. Use actual products for accuracy in critical situations.