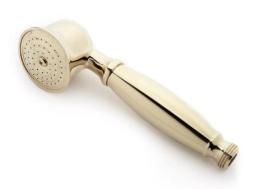

### VINTAGE TELEPHONE HAND SHOWER

SKU: 934348

Code: SH421649, SH421651, SH421644, SH421652

#### **FEATURES**

Features: Hand Shower Included

Design: Traditional Material: Brass Length: 7"

Assembly Required: No

Shape: Round IPS: 1/2"

Hand Shower Material: Brass

**REVISED 4/4/2023** 

#### **ADDITIONAL FEATURES**

- Hand shower only.
- Hose sold separately.
- Spray head measures 2" in diameter.
- Replacement item.

REVISED 4/4/2023