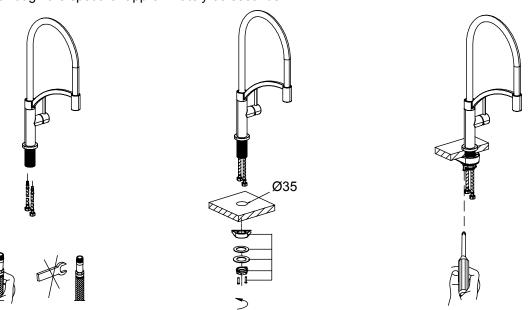

### **INSTALLATION**

- 1. Attach the flexible water feed tubes to the tail-piece.
- 2. Thread the faucet through the mounting hole and thread the mounting hardware onto the tail-piece from underneath the sink.
- 3. Make sure that faucet is properly aligned and tighten the screws on the mounting nut with a screwdriver.
- 4. Hand tighten to attach the water feed tubes to the main water supply, being careful not to cross the two during installation. Curve tubes as necessary to ensure there are no kinks or knots.
- 5. When your faucet installation is complete, turn on the water supply. Check to make sure that all connections are tight (no water should be leaking) and that the hot and cold supplies are working correctly. Turn the water on and allow the water to flow through the spout for approximately 60 seconds.