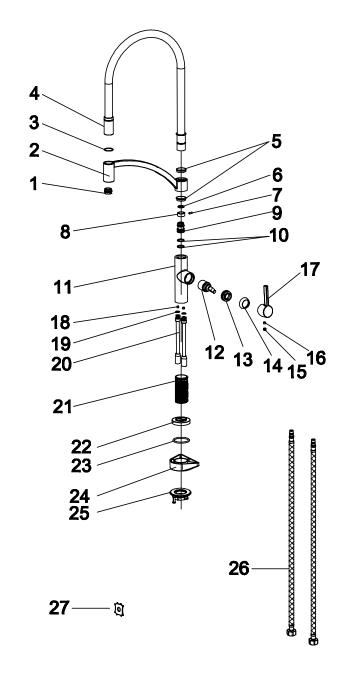

# **PARTS LIST:**

| 1  | 44.3234.01001 |
|----|---------------|
| 2  | SD11806090200 |
| 3  | OXQ24015      |
| 4  | SD11806090400 |
| 5  | SD11806090500 |
| 6  | OXQ17020      |
| 7  | M0204008      |
| 8  | SD11806090800 |
| 9  | SD11806090900 |
| 10 | OXQ19020      |
| 11 | SD11806091100 |
| 12 | FX0301        |
| 13 | SD11806091300 |
| 14 | SD11806091400 |
| 15 | SD1101000200  |
| 16 | M0105004      |
| 17 | SD11806091700 |
| 18 | M0104005      |
| 19 | OXQ13020      |
| 20 | SD11806092000 |
| 21 | SD10101000800 |
| 22 | SD11806092200 |
| 23 | OXQ44030      |
| 24 | SD10106502000 |
| 25 | SD10101000700 |
| 26 | G0110         |
| 27 | PW-03         |