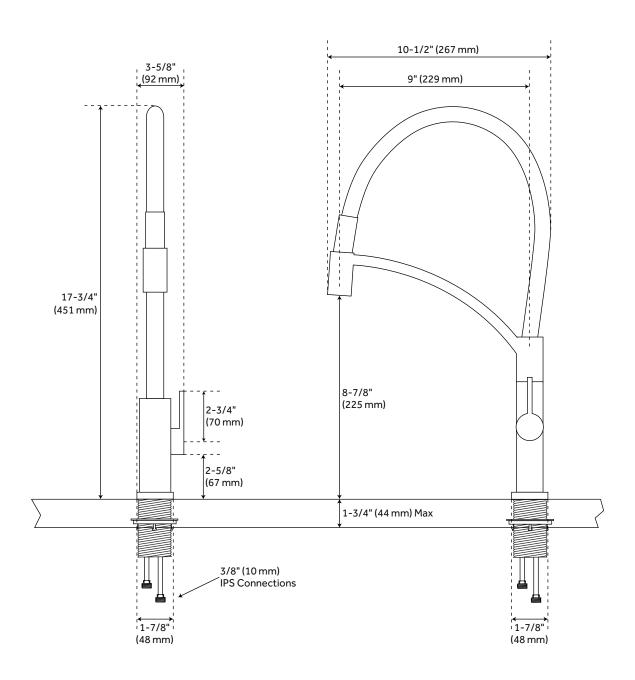

#### **FEATURES**

Installation Type: Single-Hole

Features: Pull-Down Design: Modern Length: 3-5/8" Width: 10-1/2" Height: 17-3/4"

Base Plate Diameter: 1-7/8" Faucet Centers: Single-Hole

Drain Included: No Faucet Material: Metal Handle Type: Lever Handle Length: 2-3/4"

IPS: 3/8"

Kitchen Faucet Holes: 1 Max. Countertop Thickness: 2"

Height To Spout: 8-7/8"

Spout Reach: 9" Swivel Spout: true Handle Height: 2-5/8"

Ceramic Disc Cartridges: Yes Hot and Cold Indicators: Yes

REVISED 3/30/2023

# SPINOZA SINGLE-HOLE KITCHEN FAUCET

SKU: 934418

All dimensions and specifications are nominal and may vary. Use actual products for accuracy in critical situations.