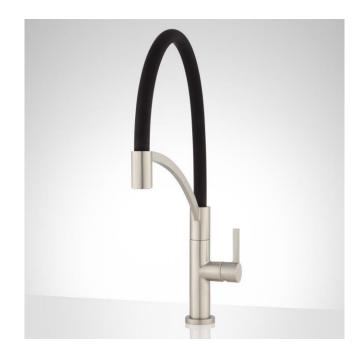

### SPINOZA SINGLE-HOLE KITCHEN FAUCET

SKU: 934418

Code: SH421563, SH421562

#### **FEATURES**

Installation Type: Single-Hole

Features: Pull-Down Design: Modern Length: 3-5/8" Width: 10-1/2" Height: 17-3/4"

Base Plate Diameter: 1-7/8" Faucet Centers: Single-Hole

Drain Included: No Faucet Material: Metal Handle Type: Lever Handle Length: 2-3/4"