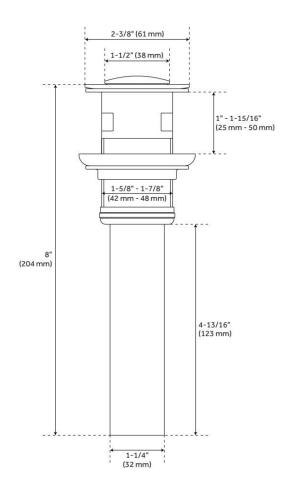

#### **FEATURES**

Material: Metal construction for strength and durability

Installation Type: Single-Hole

Flow Rate: 1.2 gpm (4.5 L/min) @ 60 psi

Cartridge Type: Ceramic Disc

Swivel Spout: No

Drain Type: Metal push-pop with overflow

### **ADDITIONAL FEATURES**

• Drain is compatible with sinks that have an overflow hole.

REVISED 5/15/2024