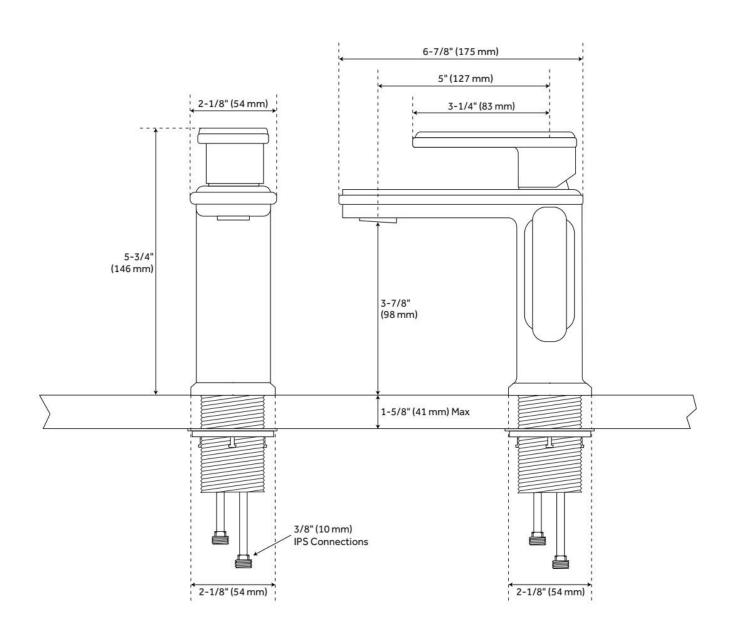

### RYLE SINGLE-HOLE BATHROOM FAUCET

SKU: 934419

Code: SH421565, SH421567

ASSE 1016 Type P/T

#### **FEATURES**

Material: Metal construction for strength and durability

Installation Type: Single-Hole

Flow Rate: 1.2 gpm (4.5 L/min) @ 60 psi

Cartridge Type: Ceramic Disc

Swivel Spout: No

Drain Type: Metal push-pop with overflow