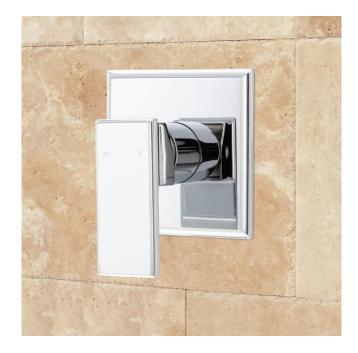

# RYLE SHOWER MIXING VALVE

SKU: 934424

Code: SH421593, SH421590

**FEATURES**Material: Brass

ASME A112.18.1/CSA B125.1, ASSE 1016 Type T, LISTED ID: 521452, 521453

### **ADDITIONAL FEATURES**

- 1/2" FIP inlets/outlets.
- Valve comes with brass plug to restrict flow to unused outlet. Both outlets can be used if purchased with a separate diverter valve.

REVISED 6/3/2024