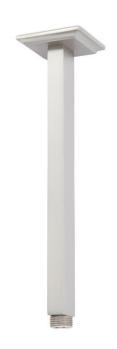

# RYLE CEILING-MOUNT SHOWER ARM

SKU: 934440

Code: SH421832, SH421831, SH421833

#### **FEATURES**

Material: Brass

Connection Type: 1/2" NPT

ASME A112.18.1/CSA B125.1, LISTED ID: 522857, 522858, 522859

### **ADDITIONAL FEATURES**

REVISED 5/24/2024

# RYLE CEILING-MOUNT SHOWER ARM

SKU: 934440

Code: SH421832, SH421831, SH421833

REVISED 5/24/2024