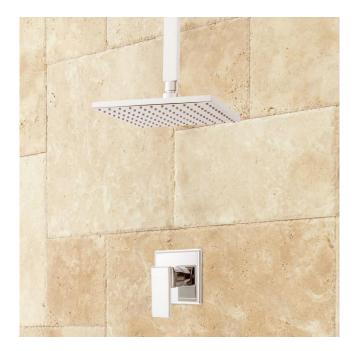

### RYLE RAINFALL SHOWER SET

SKU: 934427

Code: SH421610, SH421611, SH421612

### **FEATURES**

Material: Brass

Shower Head Swivel: Yes Connection Type: 1/2" IPS Cartridge Type: Ceramic Disc

ASME A112.18.1/CSA B125.1, ASSE 1016 Type T, LISTED ID: 521453, 522858, 522869, 521452, 522857, 522870, 522859, 522871

#### **ADDITIONAL FEATURES**

- 1/2" FIP inlets/outlets.
- Valve has two outlets and comes with a brass plug to restrict flow to unused outlet. Both outlets can be used if purchased with a separate diverter valve.