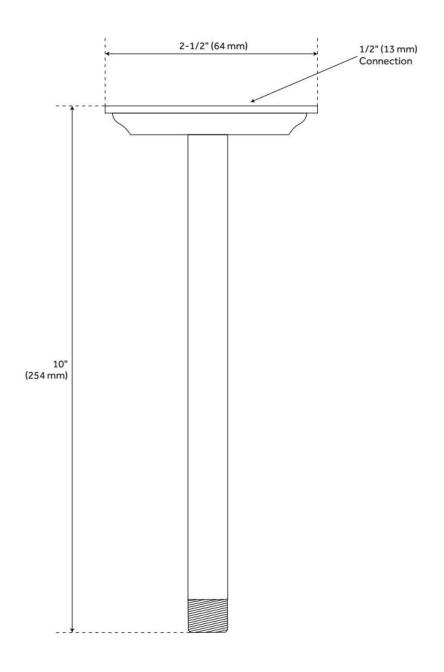

# RYLE CEILING-MOUNT SHOWER ARM

SKU: 934440

Code: SH421832, SH421831, SH421833

#### **FEATURES**

Material: Brass

Connection Type: 1/2" NPT

ASME A112.18.1/CSA B125.1, LISTED ID: 522857, 522858, 522859

### **ADDITIONAL FEATURES**

REVISED 5/24/2024

# RYLE CEILING-MOUNT SHOWER ARM

SKU: 934440

Code: SH421832, SH421831, SH421833

REVISED 5/24/2024