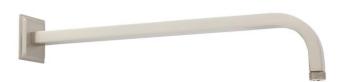

# RYLE EXTENDED SHOWER ARM

SKU: 934439

Code: SH421829, SH421828, SH421830

### **FEATURES**

Material: Brass

Connection Type: 1/2" NPT

ASME A112.18.1/CSA B125.1, LISTED ID: 522854, 522855, 522856

### **ADDITIONAL FEATURES**

• Included flange is affixed to shower arm and non-adjustable.

REVISED 5/24/2024