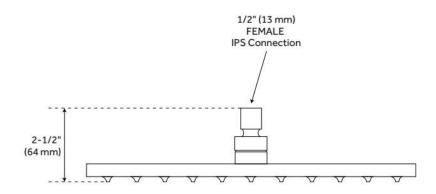

# RYLE SHOWER MIXING VALVE

SKU: 934424

Code: SH421593, SH421590

**FEATURES**Material: Brass

ASME A112.18.1/CSA B125.1, ASSE 1016 Type T, LISTED ID: 521452, 521453

### **ADDITIONAL FEATURES**

- 1/2" FIP inlets/outlets.
- Valve comes with brass plug to restrict flow to unused outlet. Both outlets can be used if purchased with a separate diverter valve.

REVISED 6/3/2024