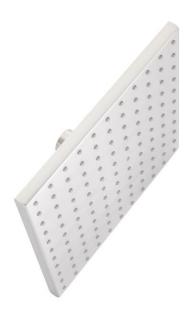

# 8" RYLE SQUARE SHOWER HEAD

SKU: 935792

Code: SH422056, SH422063, SH422064

#### **FEATURES**

Material: Brass

Shower Head Swivel: Yes

ASME A112.18.1/CSA B125.1, LISTED ID: 522869, 522870, 522871