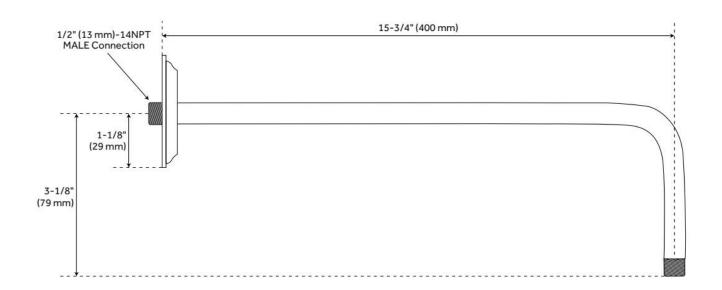

# RYLE EXTENDED SHOWER ARM

SKU: 934439

Code: SH421829, SH421828, SH421830

### **FEATURES**

Material: Brass

Connection Type: 1/2" NPT

ASME A112.18.1/CSA B125.1, LISTED ID: 522854, 522855, 522856

### **ADDITIONAL FEATURES**

• Included flange is affixed to shower arm and non-adjustable.

REVISED 5/24/2024