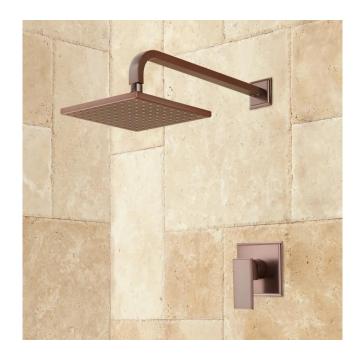

### RYLE WALL-MOUNT RAINFALL SHOWER SET

SKU: 934428

Code: SH421601, SH421605, SH421606

#### **FEATURES**

Material: Brass

Shower Head Swivel: Yes Connection Type: 1/2" IPS Cartridge Type: Ceramic Disc

ASME A112.18.1/CSA B125.1, ASSE 1016 Type T, LISTED ID: 521453, 522855, 522869, 521452, 522854, 522870, 522856, 522871

### **ADDITIONAL FEATURES**

- 1/2" FIP inlets/outlets.
- Valve has two outlets and comes with a brass plug to restrict flow to unused outlet. Both outlets can be used if purchased with a separate diverter valve.