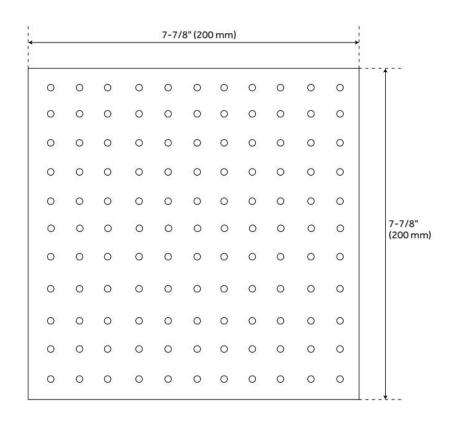

# 8" RYLE SQUARE SHOWER HEAD

SKU: 935792

Code: SH422056, SH422063, SH422064

#### **FEATURES**

Material: Brass

Shower Head Swivel: Yes

ASME A112.18.1/CSA B125.1, LISTED ID: 522869, 522870, 522871

### **ADDITIONAL FEATURES**

# 8" RYLE SQUARE SHOWER HEAD

SKU: 935792

Code: SH422056, SH422063, SH422064

**REVISED 6/5/2024** 