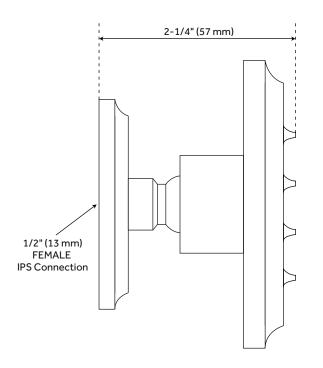

# RYLE SQUARE BODY SPRAY

SKU: 934432

All dimensions and specifications are nominal and may vary. Use actual products for accuracy in critical situations.

Body Spray Flow Rate: 1.81 gpm Shower Head Installation Type: Ceiling

Shower Head Material: Brass Shower Head Spray: Rainfall Shower Head Length: 7-3/4" Shower Head Width: 7-3/4" Shower Arm Included: Yes Shower Arm Height: 10" Shower Head IPS: 1/2" Shower Head Swivel: Yes