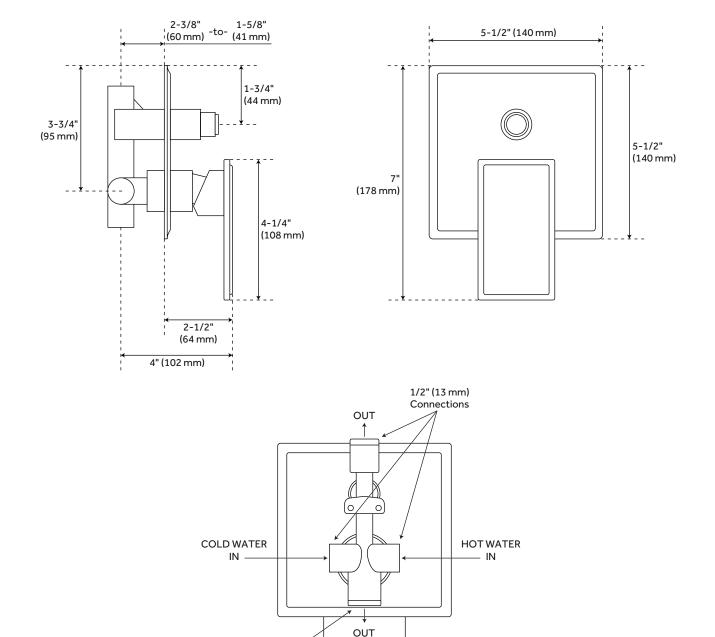

### RYLE MIXING DIVERTER SHOWER VALVE

SKU: 934432

All dimensions and specifications are nominal and may vary. Use actual products for accuracy in critical situations.

3/4" (19 mm) Connection

Valve Trim Width: 5-1/8" Valve Trim Height: 10-7/8" Diverter Included: Yes Diverter Outlets: 2

REVISED 3/29/2023