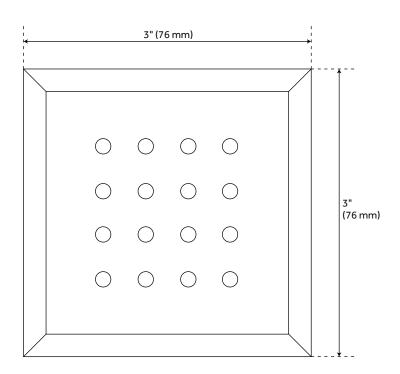

### RYLE SQUARE RAINFALL SHOWER HEAD

SKU: 934432

All dimensions and specifications are nominal and may vary. Use actual products for accuracy in critical situations.

Body Spray Flow Rate: 1.81 gpm Shower Head Installation Type: Ceiling

Shower Head Material: Brass Shower Head Spray: Rainfall Shower Head Length: 7-3/4" Shower Head Width: 7-3/4" Shower Arm Included: Yes Shower Arm Height: 10" Shower Head IPS: 1/2" Shower Head Swivel: Yes