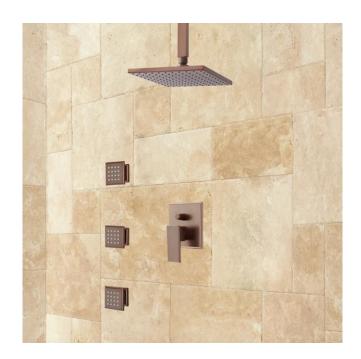

#### RYLE RAINFALL SHOWER SET WITH BODY JETS

SKU: 934432

Code: SH421846, SH421847, SH421848

#### **FEATURES**

Installation Type: Wall Mount Features: Pressure-Balanced

Design: Modern Material: Brass

Base Plate Height: 5-1/2" Assembly Required: Yes

Shape: Square Handle Type: Lever

Installation Type: Wall Mount Base Plate Width: 5-1/2"

Body Spray Flow Rate: 1.81 gpm Shower Head Installation Type: Ceiling

Shower Head Material: Brass Shower Head Spray: Rainfall Shower Head Length: 7-3/4" Shower Head Width: 7-3/4" Shower Arm Included: Yes Shower Arm Height: 10" Shower Head IPS: 1/2" Shower Head Swivel: Yes

Valve Trim Width: 5-1/8" Valve Trim Height: 10-7/8" Diverter Included: Yes Diverter Outlets: 2

REVISED 3/29/2023