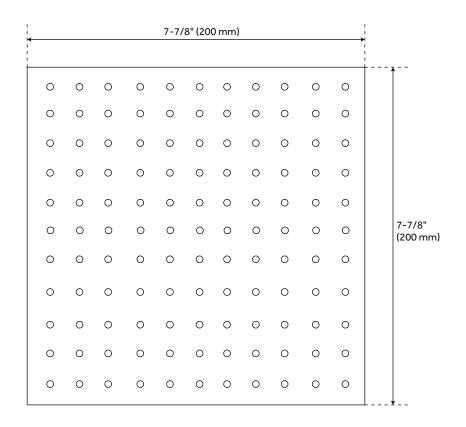

### RYLE SQUARE RAINFALL SHOWER HEAD

SKU: 934432

All dimensions and specifications are nominal and may vary. Use actual products for accuracy in critical situations.

Body Spray Flow Rate: 1.81 gpm Shower Head Installation Type: Ceiling

Shower Head Material: Brass Shower Head Spray: Rainfall Shower Head Length: 7-3/4" Shower Head Width: 7-3/4" Shower Arm Included: Yes Shower Arm Height: 10" Shower Head IPS: 1/2" Shower Head Swivel: Yes