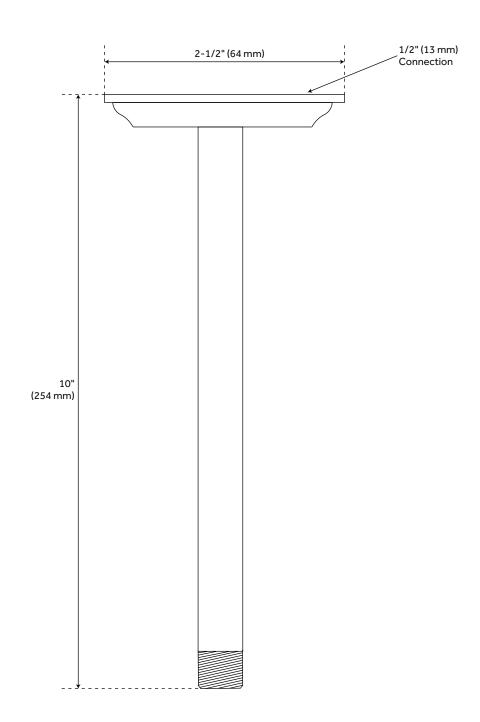

# RYLE CEILING-MOUNT SHOWER ARM

SKU: 934432

All dimensions and specifications are nominal and may vary. Use actual products for accuracy in critical situations.

Body Spray Flow Rate: 1.81 gpm Shower Head Installation Type: Ceiling

Shower Head Material: Brass Shower Head Spray: Rainfall Shower Head Length: 7-3/4" Shower Head Width: 7-3/4" Shower Arm Included: Yes Shower Arm Height: 10" Shower Head IPS: 1/2" Shower Head Swivel: Yes