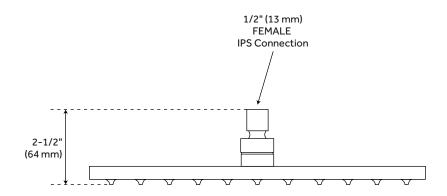

# RYLE CEILING-MOUNT SHOWER ARM

SKU: 934432

All dimensions and specifications are nominal and may vary. Use actual products for accuracy in critical situations.

Body Spray Flow Rate: 1.81 gpm Shower Head Installation Type: Ceiling

Shower Head Material: Brass Shower Head Spray: Rainfall Shower Head Length: 7-3/4" Shower Head Width: 7-3/4" Shower Arm Included: Yes Shower Arm Height: 10" Shower Head IPS: 1/2" Shower Head Swivel: Yes