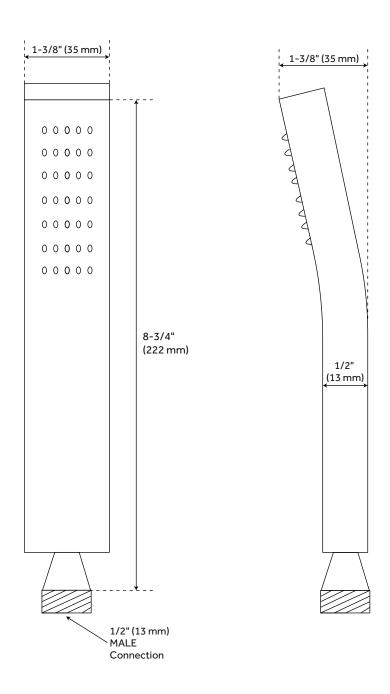

## **FEATURES**

Features: Hand Shower Included

Design: Modern Material: Brass Length: 8-3/4" Width: 1-3/8" Height: 1-3/8"

Assembly Required: No Shape: Rectangle

IPS: 1/2"

Hand Shower Material: Brass Hand Shower Flow Rate: 2 gpm

## RECTANGULAR MODERN HAND SHOWER WITH RUBBER NOZZLES

SKU: 934441

All dimensions and specifications are nominal and may vary. Use actual products for accuracy in critical situations.