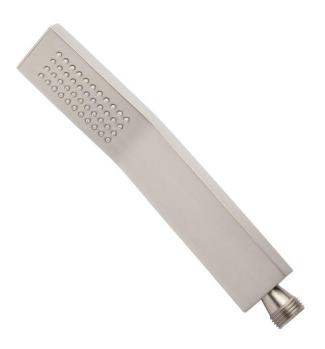

## RECTANGULAR MODERN HAND SHOWER WITH RUBBER NOZZLES

SKU: 934441

Code: SH421835, SH421834, SH421836

## **FEATURES**

Features: Hand Shower Included

Design: Modern Material: Brass Length: 8-3/4" Width: 1-3/8" Height: 1-3/8"

Assembly Required: No Shape: Rectangle

IPS: 1/2"

Hand Shower Material: Brass Hand Shower Flow Rate: 2 gpm